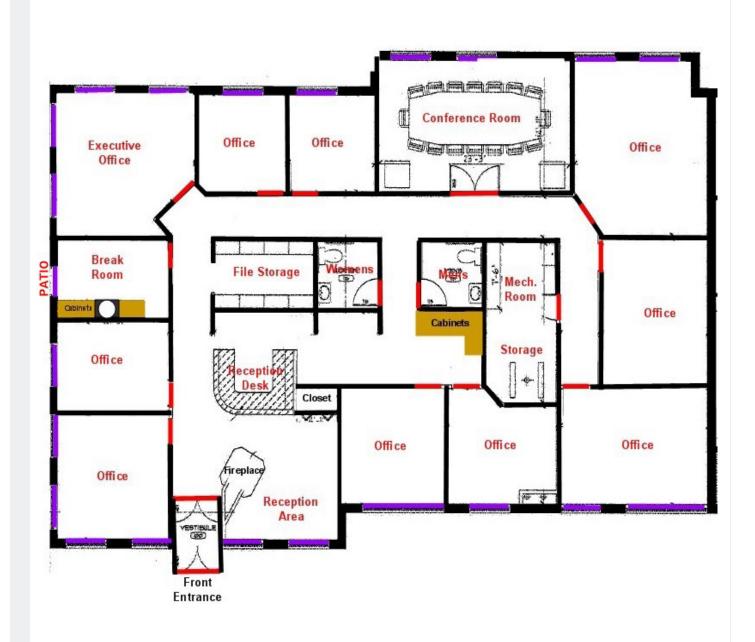

6885 139th Lane NW, Suite 100 Ramsey, MN 55303

**FLOOR PLAN** 

Contact Phone: 763.424.6355 Fax: 763.424.7980 Arrow Companies 7365 Kirkwood Court N. Suite 335 Maple Grove, MN 55369

6885 139th Lane NW, Suite 100 Ramsey, MN 55303