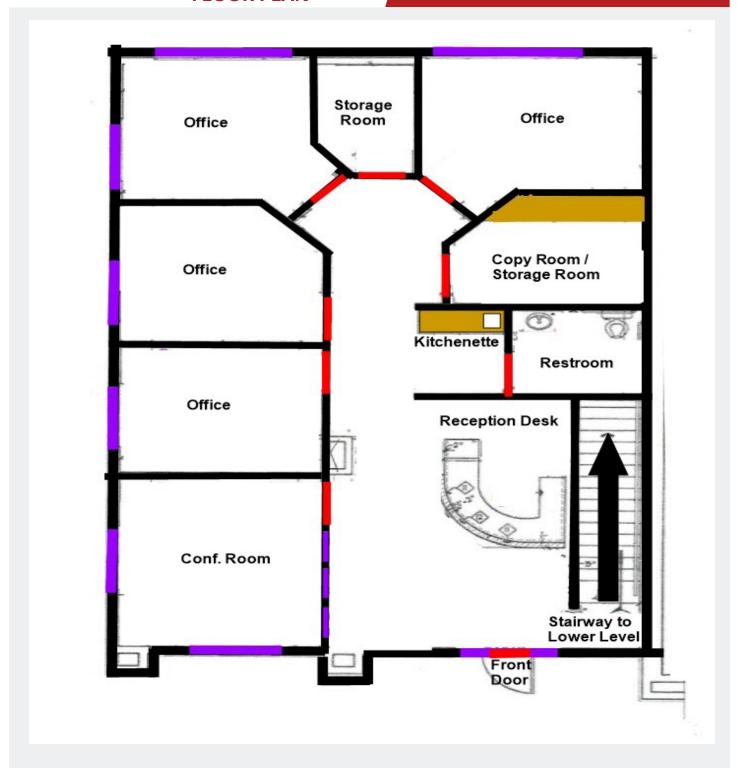

# FOR LEASE 1,536 SF to 3,072 SF Office Condo

**MAIN LEVEL FLOOR PLAN** 

#### **FACTS:**

- \* Main Level Includes 4 Offices, Conf. Room, Copy Room, Restroom, & Reception Desk
- \* Lower Level Includes 3 Offices, Training Room, Cubicle Area, File Room, Kitchenette, Restroom, & Back Patio Door