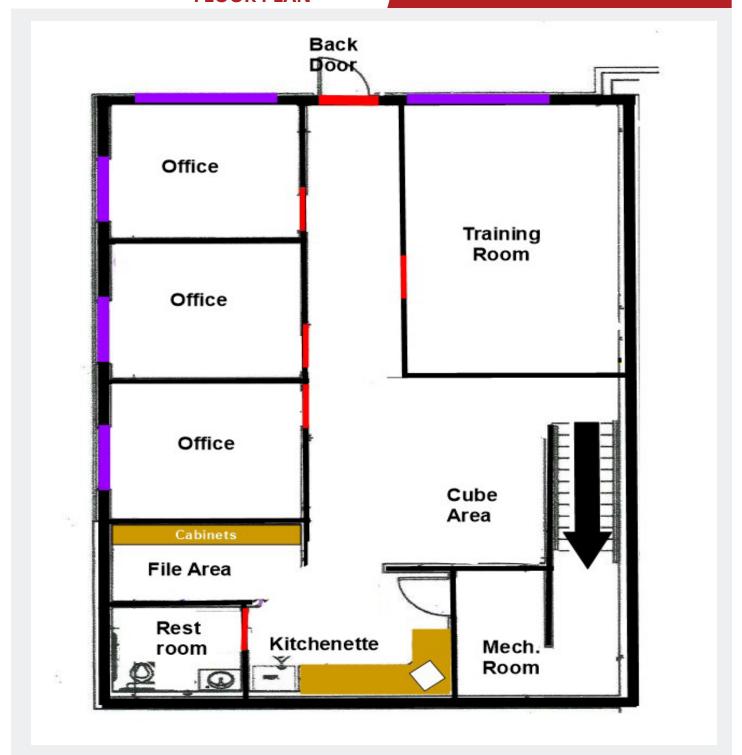

# **FOR LEASE** 1,536 SF to 3,072 SF Office Condo

Phone: 763.424.6355 Fax: 763.424.7980

**LOWER LEVEL FLOOR PLAN** 

#### **FACTS:**

- \* Main Level Includes 4 Offices, Conf. Room, Copy Room, Restroom, & Reception Desk
- \* Lower Level Includes 3 Offices, Training Room, Cubicle Area, File Room, Kitchenette, Restroom, & Back Patio Door