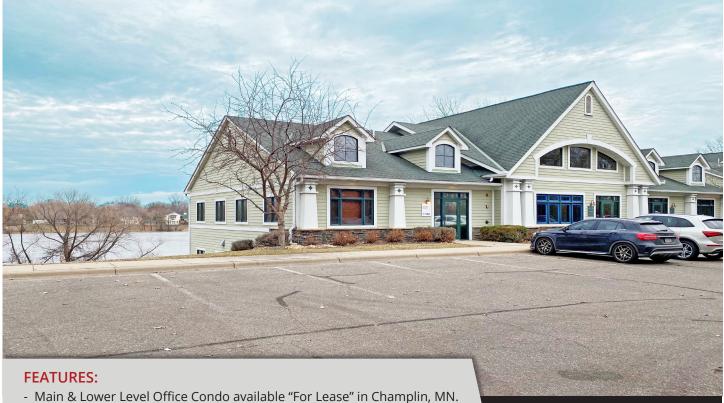

# Champlin Business Park 11188 Zealand Ave. N.

Champlin, MN 55316

# **FOR LEASE** 1,536 SF to 3,072 SF Office Condo

- End cap unit with windows in every office.

- Scenic location with lake views and walking path in the back.
- High end buildout & fixtures throughout!!
- Great location in quiet neighborhood near other local businesses.

#### **FACTS:**

- \* Main Level Includes 4 Offices, Conf. Room, Copy Room, Restroom, & Reception Desk
- \* Lower Level Includes 3 Offices, Training Room, Cubicle Area, File Room, Kitchenette, Restroom, & Back Patio Door