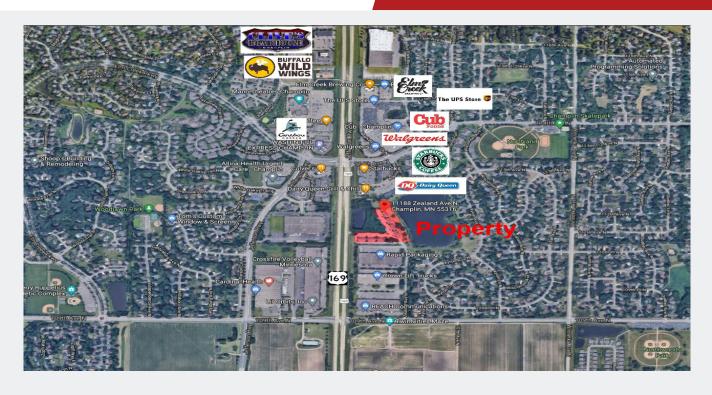

other local businesses.

\$16.00 / psf NNN Taxes \$4.02 / psf Cam \$1.21/ psf



#### **FACTS:**

- \* Main Level Includes 4 Offices, Conf. Room, Copy Room, Restroom, & Reception Desk
- \* Lower Level Includes 3 Offices, Training Room, Cubicle Area, File Room, Kitchenette, Restroom, & Back Patio Door

| Overview      | 1   |
|---------------|-----|
| Aerial / Maps | 2   |
| Site Plan     | 3   |
| Floor Plan    | 4-5 |
| Photo Gallery | 6-7 |
| City Info     | 8   |



**Chad Weeks** 612.619.9911 cweeks@arrowcos.com



Jeff Penfield 612.325.2067 jpenfield@arrowcos.com

#### Contact

Phone: 763.424.6355 Fax: 763.424.7980

#### **Arrow Companies**

7365 Kirkwood Court N. Suite 335 Maple Grove, MN 55369

www.arrowcos.com



### **AERIAL & MAP**

# FOR LEASE 1,536 SF to 3,072 SF Office Condo









**SITE PLAN** 

# FOR LEASE 1,536 SF to 3,072 SF Office Condo







**MAIN LEVEL FLOOR PLAN** 

# **FOR LEASE** 1,536 SF to 3,072 SF Office Condo



Phone: 763.424.6355 Fax: 763.424.7980





**LOWER LEVEL FLOOR PLAN** 

## **FOR LEASE** 1,536 SF to 3,072 SF Office Condo





#### **PHOTO GALLERY**

# **FOR LEASE** 1,536 SF to 3,072 SF Office Condo



Office



Office



Kitchenette



Office



Conf. Room



Reception Desk

Phone: 763.424.6355 Fax: 763.424.7980



#### **PHOTO GALLERY**

# **FOR LEASE** 1,536 SF to 3,072 SF Office Condo



Office



**Training Room** 



Office



File / Storage Area



Cube Area



**Back View** 

Phone: 763.424.6355 Fax: 763.424.7980





#### **CITY OF CHAMPLIN**

FOR LEASE 1,536 SF to 3,072 SF Office Condo

Champlin is located in northern Hen