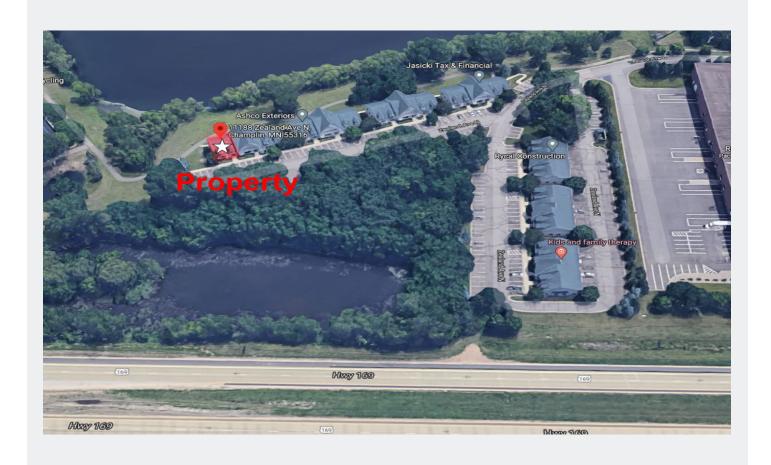

### **AERIAL & MAP**

# Champlin Business Park 11188 Zealand Ave. N.

Champlin, MN 55316