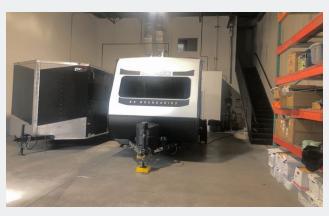

### **OUTSIDE GALLERY**

FOR LEASE -2,710 SF Office/Warehouse

Back Dock Loading Area

ARROW

11044 Industrial Circle NE Elk River, MN 55330