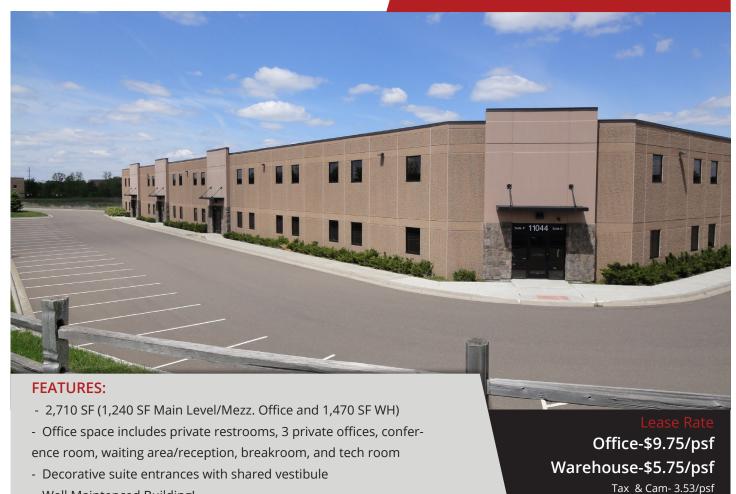

11044 Industrial Circle NE Elk River, MN 55330

Suite S/Suite 118

**FOR LEASE** -2,710 SF Office/Warehouse

- Well Maintenced Building!

Back Entrance/Drive In Door

#### **FACTS:**

- Shared front entrance vestibule with 1 other tenant
- (1) Drive in Door
- Private Back Entrance
- Air Conditioned Warehouse

| Overview               | 1   |
|------------------------|-----|
| Aerial & Map           | 2   |
| Map Overview           | 3   |
| Photo Gallery          | 4-7 |
| City of Elk River Info | 8   |