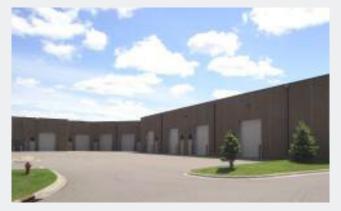

11044 Industrial Circle NE Elk River, MN 55330

Suite S/Suite 118

**FOR LEASE** -2,710 SF Office/Warehouse

- Well Maintenced Building!

Back Entrance/Drive In Door