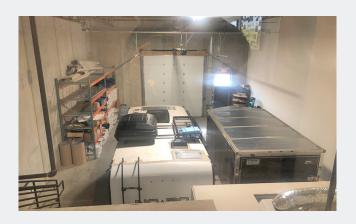

# PHOTO GALLERY Mezz. Office

**FOR LEASE** -2,710 SF Office/Warehouse

Large Private Office 1

Large Private Office 1

Mezz. Window View

Warehouse Bottom View

ARROW

11044 Industrial Circle NE Elk River, MN 55330