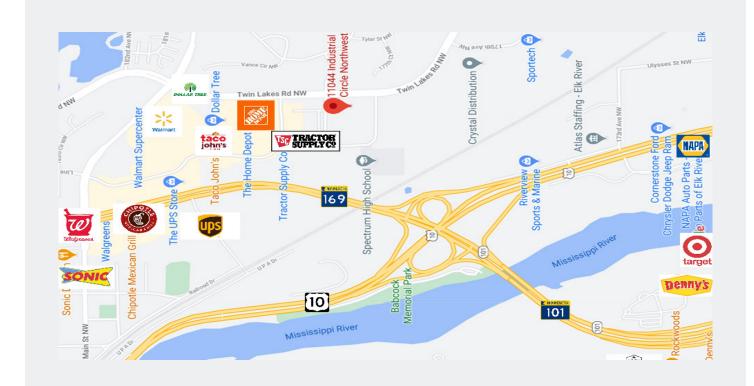

#### **MAP OVERVIEW**

FOR LEASE -2,710 SF Office/Warehouse

11044 Industrial Circle NE Elk River, MN 55330