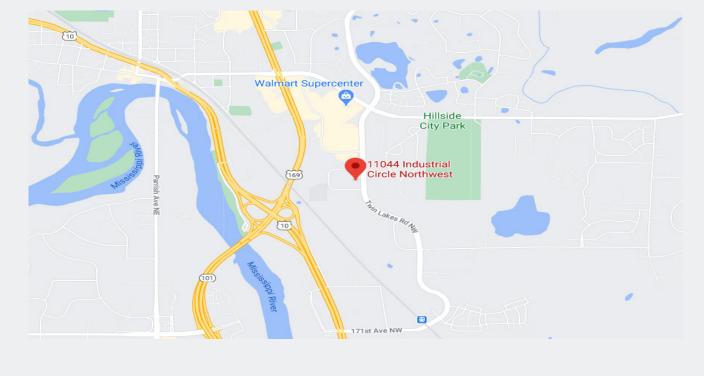

### **AERIAL & MAP**

FOR LEASE -2,710 SF Office/Warehouse

11044 Industrial Circle NE Elk River, MN 55330