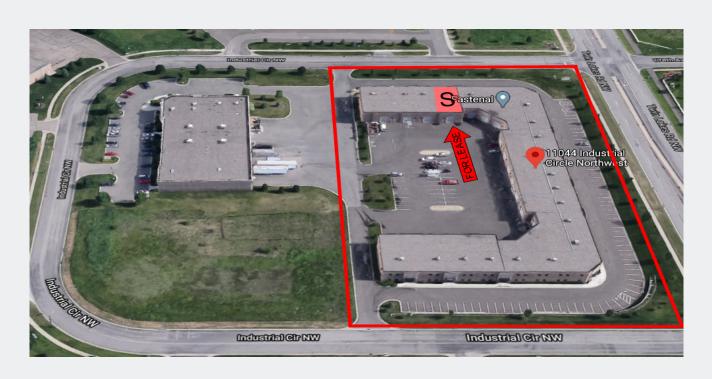

### **AERIAL & MAP**

FOR LEASE -2,710 SF Office/Warehouse

11044 Industrial Circle NE Elk River, MN 55330

#### **MAP OVERVIEW**

FOR LEASE -2,710 SF Office/Warehouse

11044 Industrial Circle NE Elk River, MN 55330