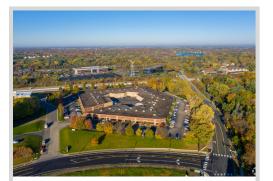

6901 E Fish Lake Road Maple Grove, MN 55369

## FOR LEASE 4,346 - 12,570 SF OFFICE / WAREHOUSE

# FEATURES:

- 4,346 to 12,570 SF available of flex office/warehouse space!
- Convenient location in Maple Grove along I-494.
- Locally owned and managed building.
- Close to other businesses & MG retail area.

#### FACTS:

- 🙏 Built in 2002
- A Fully-sprinklered
- 🙏 18' Clear Height
- Loading docks & drive-in
- 🙏 4/1,000 Parking Ratio