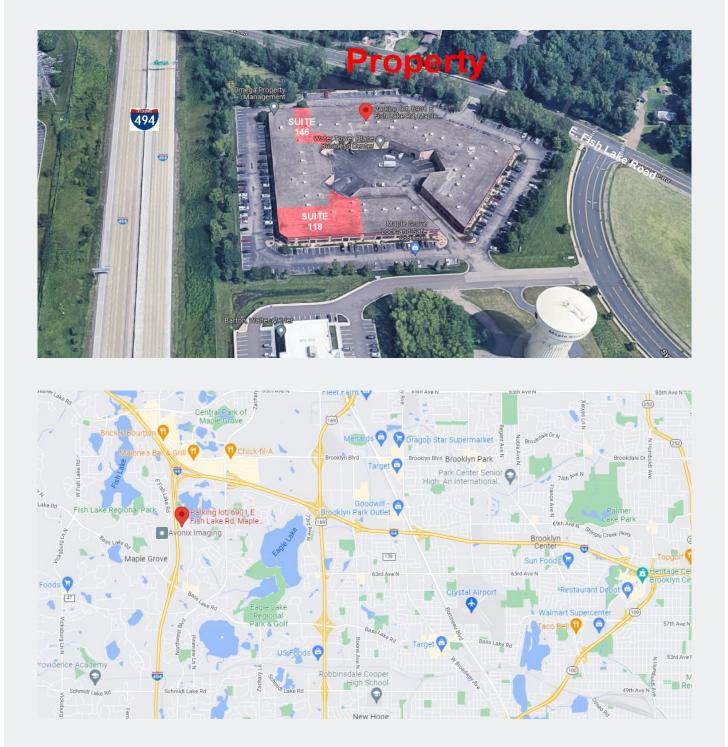

Water Tower Place Business Center 6901 E Fish Lake Road Maple Grove, MN 55369

**AERIAL & MAP** 

## **AVAILABLE SUITES**