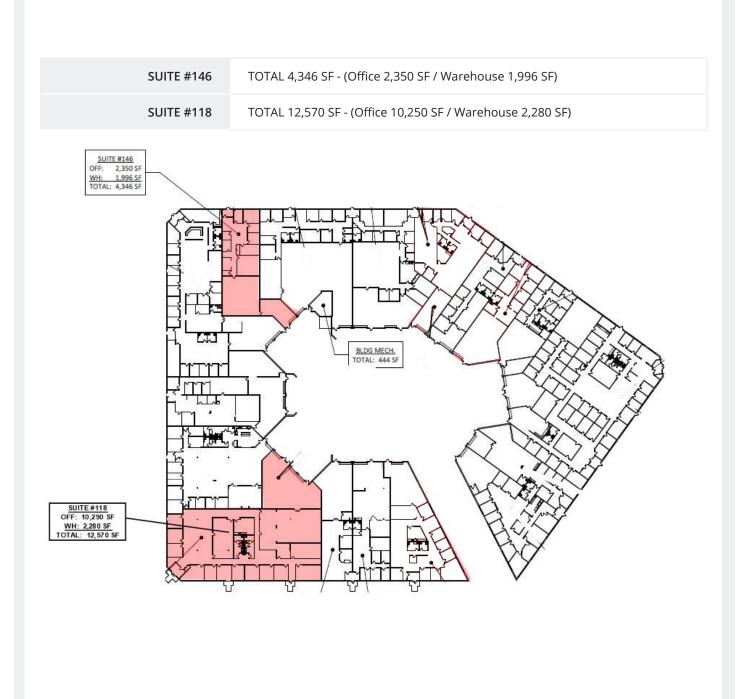

## **AVAILABLE SUITES**

FOR LEASE 4,346 - 12,570 SF OFFICE / WAREHOUSE

| SUITE 146  |          |  |
|------------|----------|--|
| OFFICE:    | 2,350 SF |  |
| WAREHOUSE: | 1,996 SF |  |
| TOTAL:     | 4,346 SF |  |

**FLOOR PLAN** 