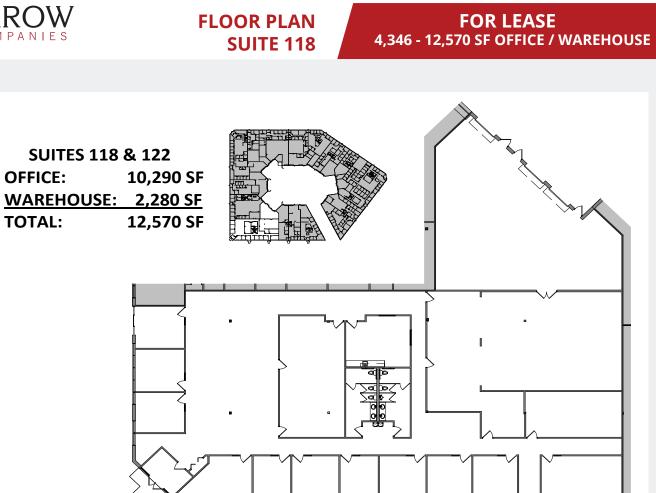

## FOR LEASE 4,346 - 12,570 SF OFFICE / WAREHOUSE

### FOR LEASE 4,346 - 12,570 SF OFFICE / WAREHOUSE

Contact Phone: 763.424.6355 Fax: 763.424.7980 Arrow Companies 7365 Kirkwood Court N. Suite 335 Maple Grove, MN 55369 www.arrowcos.com

6901 E Fish Lake Road Maple Grove, MN 55369