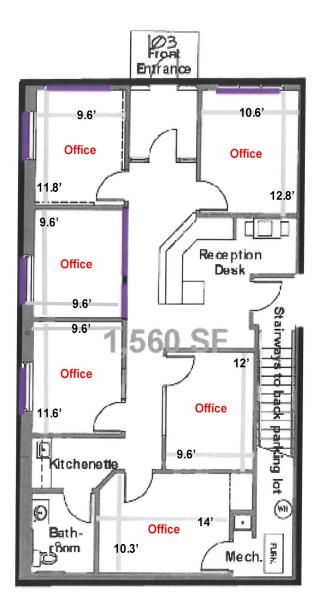

# FLOOR PLAN

Contact Phone: 763.424.6355 Fax: 763.424.7980 Arrow Companies 7365 Kirkwood Court N. Suite 335 Maple Grove, MN 55369

Plymouth, MN 55447