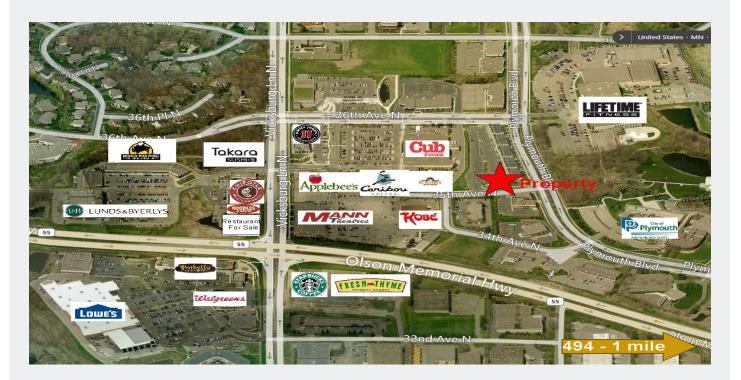

### **AERIAL & MAP**

## FOR LEASE 1,560 SF OFFICE CONDO

Contact Phone: 763.424.6355 Fax: 763.424.7980 Arrow Companies 7365 Kirkwood Court N. Suite 335 Maple Grove, MN 55369

Town Center Office Plaza 15600 35th Ave. N. Suite 103