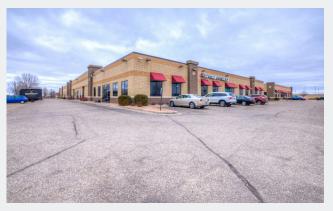

-------------------------------------------------|
|             | <u>4,500 SF - Warehouse</u>                     |
|             | 5,000 Total SF(\$3,586 / month) Estimated Gross |
|             | * One (1) Dock (8'x10')                         |
|             | * One (1) Drive-In (10'x12')                    |

Contact Phone: 763.424.6355 Fax: 763.424.7980 Arrow Companies 7365 Kirkwood Court N. Suite 335 Maple Grove, MN 55369

14140-14198 Northdale Blvd Rogers, MN 55374



## FLOOR PLAN SUITE 14164

## FOR LEASE Office/Warehouse Suites Available





Contact Phone: 763.424.6355 Fax: 763.424.7980 Arrow Companies 7365 Kirkwood Court N. Suite 335 Maple Grove, MN 55369

14140-14198 Northdale Blvd Rogers, MN 55374



# **PHOTO GALLERY**

## FOR LEASE Office/Warehouse Suites Available













Contact Phone: 763.424.6355 Fax: 763.424.7980 Arrow Companies 7365 Kirkwood Court N. Suite 335 Maple Grove, MN 55369