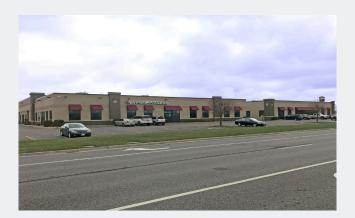

14140-14198 Northdale Blvd Rogers, MN 55374

## FOR LEASE Office/Warehouse Suites Available

#### **FEATURES:**

- Attractive single-story industrial building in Rogers, MN
- One 5,000 SF suite available with 500 SF office and 4,500 SF warehouse.
- 18' clear height with dock doors & drive-in doors
- Convenient location off Hwy 101 with electronic reader board available