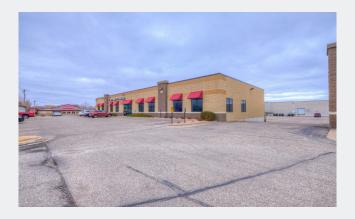

-|-------------------------------------------------|
|             | <u>4,500 SF - Warehouse</u>                     |
|             | 5,000 Total SF(\$3,586 / month) Estimated Gross |
|             | * One (1) Dock (8'x10')                         |
|             | * One (1) Drive-In (10'x12')                    |

Contact Phone: 763.424.6355 Fax: 763.424.7980 Arrow Companies 7365 Kirkwood Court N. Suite 335 Maple Grove, MN 55369

14140-14198 Northdale Blvd Rogers, MN 55374



## FLOOR PLAN SUITE 14164

## FOR LEASE Office/Warehouse Suites Available





Contact Phone: 763.424.6355 Fax: 763.424.7980 Arrow Companies 7365 Kirkwood Court N. Suite 335 Maple Grove, MN 55369

14140-14198 Northdale Blvd Rogers, MN 55374



# **PHOTO GALLERY**

## FOR LEASE Office/Warehouse Suites Available













Contact Phone: 763.424.6355 Fax: 763.424.7980 Arrow Companies 7365 Kirkwood Court N. Suite 335 Maple Grove, MN 55369