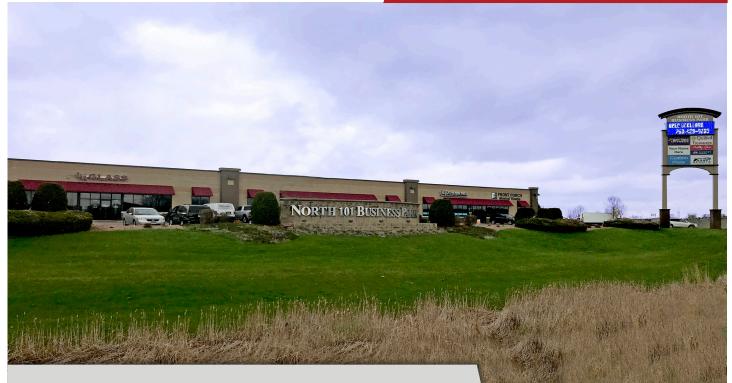

14140-14198 Northdale Blvd Rogers, MN 55374

## FOR LEASE Office/Warehouse Suites Available

#### **FEATURES:**

- Attractive single-story industrial building in Rogers, MN
- One 5,000 SF suite available with 500 SF office and 4,500 SF warehouse.
- 18' clear height with dock doors & drive-in doors
- Convenient location off Hwy 101 with electronic reader board available

#### FACTS:

- Constructed in 2000 with surrounding truckyard court including docks & drive-in doors
- A High traffic counts 44,000 VPD
- A City of Rogers has had 440% growth since 2000
- Average household income of \$128,061