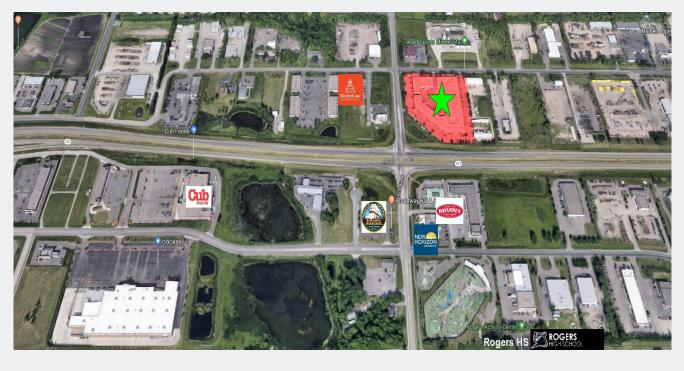

## **AERIAL & MAP**

## FOR LEASE Office/Warehouse Suites Available

Contact Phone: 763.424.6355 Fax: 763.424.7980 Arrow Companies 7365 Kirkwood Court N. Suite 335 Maple Grove, MN 55369

14140-14198 Northdale Blvd Rogers, MN 55374