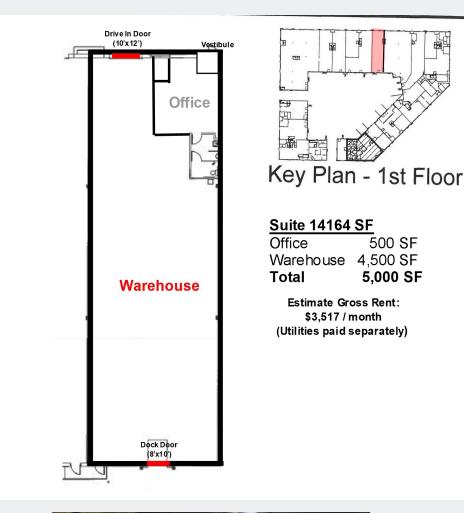

## FLOOR PLAN SUITE 14164

## FOR LEASE Office/Warehouse Suites Available

Contact Phone: 763.424.6355 Fax: 763.424.7980 Arrow Companies 7365 Kirkwood Court N. Suite 335 Maple Grove, MN 55369

14140-14198 Northdale Blvd Rogers, MN 55374

# FOR LEASE Office/Warehouse Suites Available

| Suite 14164 | 500 SF - Office                                 |
|-------------|-------------------------------------------------|
|             | <u>4,500 SF - Warehouse</u>                     |
|             | 5,000 Total SF(\$3,586 / month) Estimated Gross |
|             | * One (1) Dock (8'x10')                         |
|             | * One (1) Drive-In (10'x12')                    |