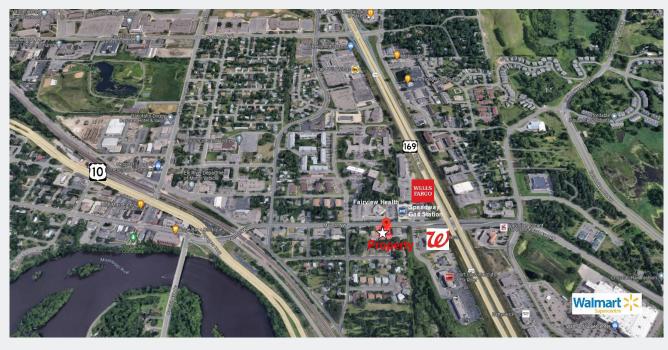

nt Signage Available
- ▲ 30 parking stalls available
- ▲ Sublease until April 30, 2027.
- ▲ Two story building with no elevator.
- ▲ Common breakroom on main level.
- Small conf. room on main level.
- Fully furnished suite!

| Overview               | 1   |
|------------------------|-----|
| Aerial Maps            | 2   |
| Site Plan              | 3   |
| Floor Plans            | 4   |
| Photo Gallery          | 5-6 |
| City of Elk River Info | 7   |



Chad Weeks 612.619.9911 cweeks@arrowcos.com



Jeff Penfield 612.325.2067 jpenfield@arrowcos.com

#### Contact

Phone: 763.424.6355 Fax: 763.424.7980

#### **Arrow Companies**

7365 Kirkwood Court N. Suite 335 Maple Grove, MN 55369

www.arrowcos.com

Elk River, MN 55330

### **AERIAL & MAP**

### **FOR SUBLEASE** 3,926 RSF OFFICE SPACE







Elk River, MN 55330

### **SITE PLAN**

### **FOR SUBLEASE** 3,926 RSF OFFICE SPACE





### **Elk River Professional Buiding**

231 Main Street NW., Suite 6 Elk River, MN 55330

### **FLOOR PLAN**

## FOR SUBLEASE 3,926 RSF OFFICE SPACE



Elk River, MN 55330

### **PHOTO GALLERY**

### **FOR SUBLEASE** 3,926 RSF OFFICE SPACE













Contact

Phone: 763.424.6355 Fax: 763.424.7980

Elk River, MN 55330

### **PHOTO GALLERY**

### **FOR SUBLEASE** 3,926 RSF OFFICE SPACE













### Elk River Professional Buiding



231 Main Street NW., Suite 6 Elk River, MN 55330

### CITY OF ELK RIVER INFO

### FOR SUBLEASE 3.926 RSF OFFICE SPACE

Elk River is a city in Sherburne County, Minnesota, United States, about 34 miles northwest of Minneapolis. It is situated at the confluence of the