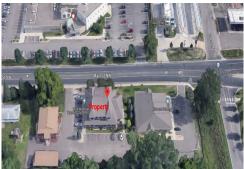

### Elk River Professional Buiding

231 Main Street NW., Suite 6 Elk River, MN 55330

## FOR SUBLEASE 3,926 RSF OFFICE SPACE



#### **FEATURES:**

- 3,926 RSF Office Space on 2nd level "For Sublease" in Elk River, MN.
- Beautiful brick exterior building with a great amount of windows!
- Great location in downtown Elk River with quick access to Hwy 10 & 169.
- Includes 8 private offices, large conf. room, restroom and open office area.
- Monument signage available on Main Street.

\$17.75 / psf (GROSS)



#### **Additional Info:**

- Monument Signage Available
- ▲ 30 parking stalls available
- ▲ Sublease until April 30, 2027.
- ▲ Two story building with no elevator.
- ▲ Common breakroom on main level.
- Small conf. room on main level.
- Fully furnished suite!

| Overview               | 1   |
|------------------------|-----|
| Aerial Maps            | 2   |
| Site Plan              | 3   |
| Floor Plans            | 4   |
| Photo Gallery          | 5-6 |
| City of Elk River Info | 7   |



Chad Weeks 612.619.9911 cweeks@arrowcos.com



Jeff Penfield 612.325.2067 jpenfield@arrowcos.com

#### Contact

Phone: 763.424.6355 Fax: 763.424.7980

#### **Arrow Companies**

7365 Kirkwood Court N. Suite 335 Maple Grove, MN 55369

www.arrowcos.com

Elk River, MN 55330

### **AERIAL & MAP**

### **FOR