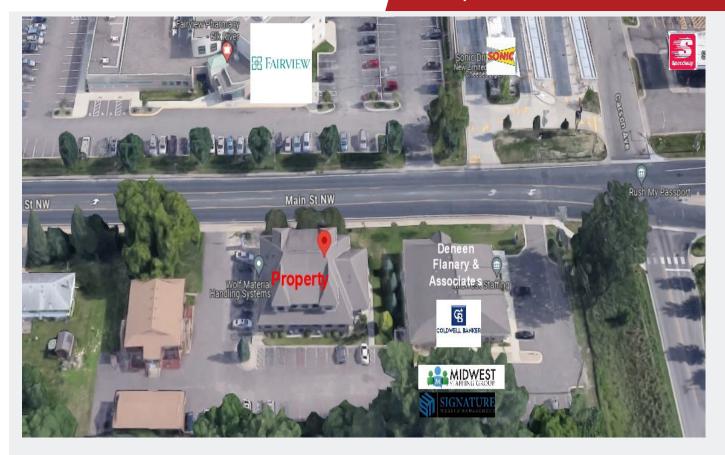

### **AERIAL & MAP**

### **FOR SUBLEASE** 3,926 RSF OFFICE SPACE

Elk River, MN 55330