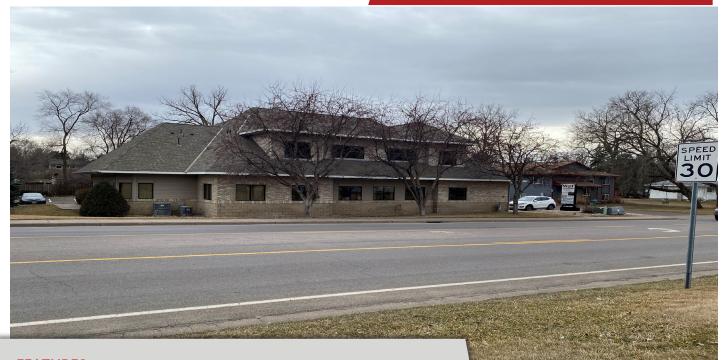

### Elk River Professional Buiding

231 Main Street NW., Suite 6 Elk River, MN 55330

#### **FEATURES:**

- 3,926 RSF Office Space on 2nd level "For Sublease" in Elk River, MN.
- Beautiful brick exterior building with a great amount of windows!
- Great location in downtown Elk River with quick access to Hwy 10 & 169.
- Includes 8 private offices, large conf. room, restroom and open office area.
- Monument signage available on Main Street.