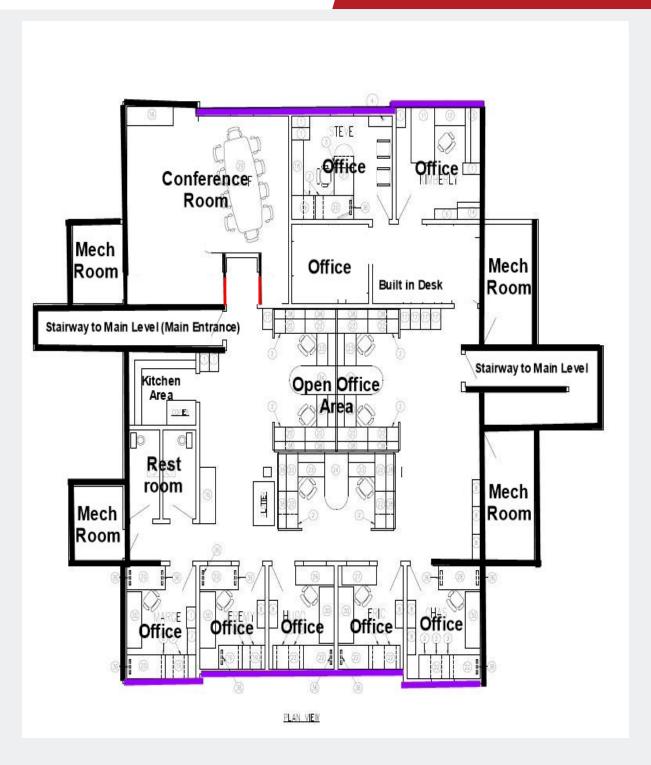

### **FLOOR PLAN**

## FOR SUBLEASE 3,926 RSF OFFICE SPACE

Elk River, MN 55330

#### **FEATURES:**

- 3,926 RSF Office Space on 2nd level "For Sublease" in Elk River, MN.
- Beautiful brick exterior building with a great amount of windows!
- Great location in downtown Elk River with quick access to Hwy 10 & 169.
- Includes 8 private offices, large conf. room, restroom and open office area.
- Monument signage available on Main Street.