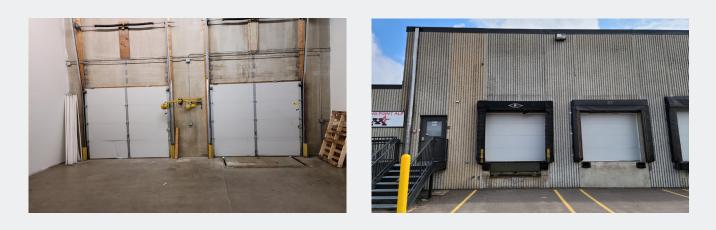

## **PHOTO GALLERY**

#### FACTS:

- 🙏 2 Dock Doors (8' x 8')
- 🙏 18' Clear Ht.
- Built in 1987 / Renovated in 2016.
- ▲ Electrical Service 100 Amp 220 110
- A Tenant monument signage available.
- 🔺 Local Property Management.