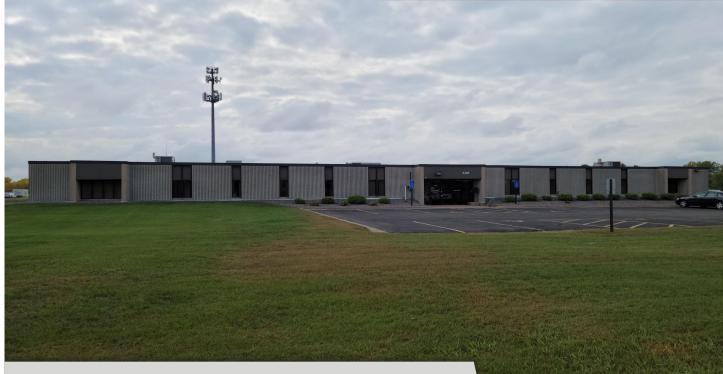

#### **Industrial Building**

406 E. 7th St. Monticello, MN 55362

#### FOR LEASE 8,398 SF AVAILABLE

#### **FEATURES:**

- 8,398 SF Warehouse "For Lease" in Monticello, MN.
- Convenient location and easy access to I-94.
- Low operating costs with aggressive lease rates.
- Located near downtown with other businesses in area.