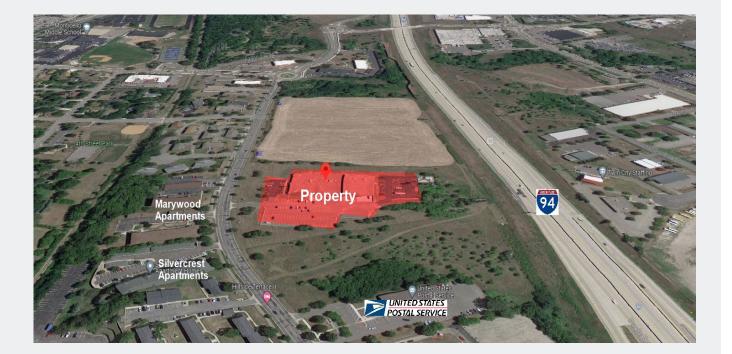

#### **AERIAL & MAP**

# Fleet Farm 94 Property 25 Salida 0 **Big Lake** 0 Elk River Interview Inc 🔞 😵 Vintage Golf Course 0 0 Otsego

Contact Phone: 763.424.6355 Fax: 763.424.7980 Arrow Companies 7365 Kirkwood Court N. Suite 335 Maple Grove, MN 55369