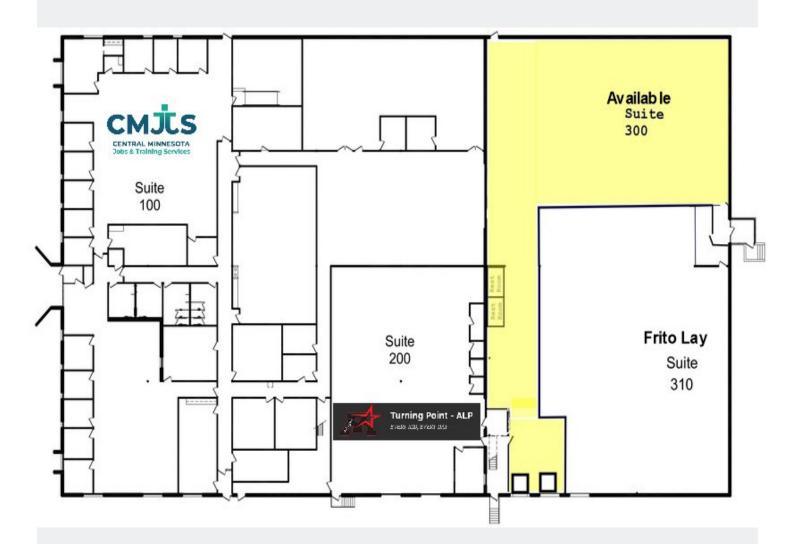

#### **FLOOR PLANS**

Contact Phone: 763.424.6355 Fax: 763.424.7980 Arrow Companies 7365 Kirkwood Court N. Suite 335 Maple Grove, MN 55369

## Industrial Building

406 E. 7th St. Monticello, MN 55362