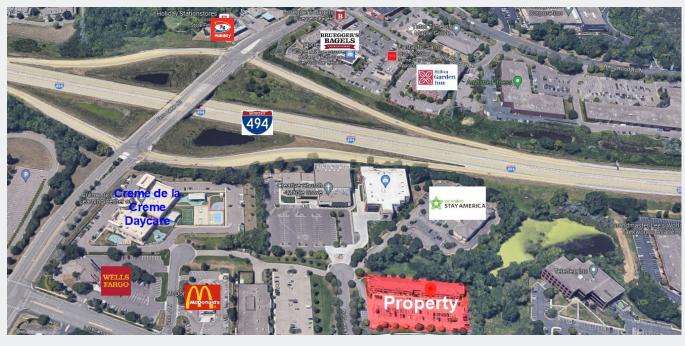

#### **MAPS**

# FOR LEASE 3,616 SF OFFICE SPACE

ARROW

12924 63rd Ave. N. Maple Grove, MN