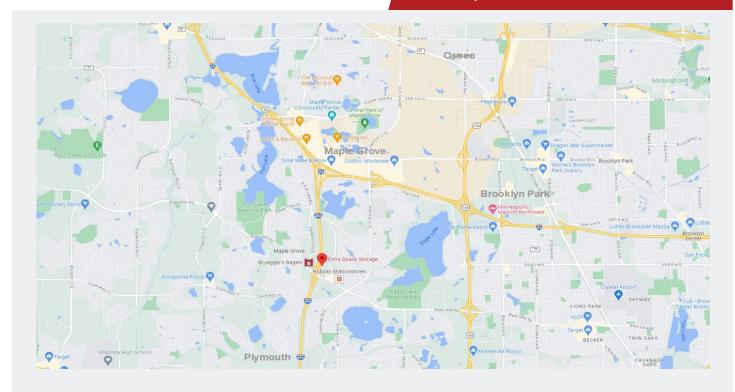

CE





#### **FACTS:**

- Main Level includes 5 private offices,
   2 bathrooms, kitchen area, copy area,
   workspace & large reception area.
- Upper Level includes 2 offices, workstations, bathroom & large meeting room.
- ▲ Built in 2006.
- Ample Parking.

| Overview      | 1   |
|---------------|-----|
| Maps          | 2   |
| Site Plan     | 3   |
| Floor Plans   | 4-5 |
| Photo Gallery | 6-7 |
| City Info     | 8   |

Cam: \$3.35 / psf



Chad Weeks 612.619.9911 cweeks@arrowcos.com



Jeff Penfield 612.325.2067 jpenfield@arrowcos.com

#### Contact

Phone: 763.424.6355 Fax: 763.424.7980

#### Arrow Companies

7365 Kirkwood Court N. Suite 335 Maple Grove, MN 55369

www.arrowcos.com

ARROW COMPANIES

12924 63rd Ave. N. Maple Grove, MN

#### **MAPS**

# FOR LEASE 3,616 SF OFFICE SPACE





ARROW

12924 63rd Ave. N. Maple Grove, MN

#### **SITE PLAN / OVERVIEW**

# FOR LEASE 3,616 SF OFFICE SPACE





Phone: 763.424.6355 Fax: 763.424.7980

ARROW COMPANIES

12924 63rd Ave. N. Maple Grove, MN

### FLOOR PLAN MAIN LEVEL

## FOR LEASE 3,616 SF OFFICE SPACE



SIZES AND DIMENSIONS ARE APPROXIMATE. ACTUAL MAY VARY.

Phone: 763.424.6355 Fax: 763.424.7980



12924 63rd Ave. N. Maple Grove, MN

### FLOOR PLAN UPPER LEVEL

## FOR LEASE 3,616 SF OFFICE SPACE



Phone: 763.424.6355 Fax: 763.424.7980



12924 63rd Ave. N. Maple Grove, MN

#### **PHOTO GALLERY**

# FOR LEASE 3,616 SF OFFICE SPACE















12924 63rd Ave. N. Maple Grove, MN

#### **PHOTO GALLERY**

# FOR LEASE 3,616 SF OFFICE SPACE













ARROW COMPANIES

12924 63rd Ave. N. Maple Grove, MN

#### **CITY OF MA