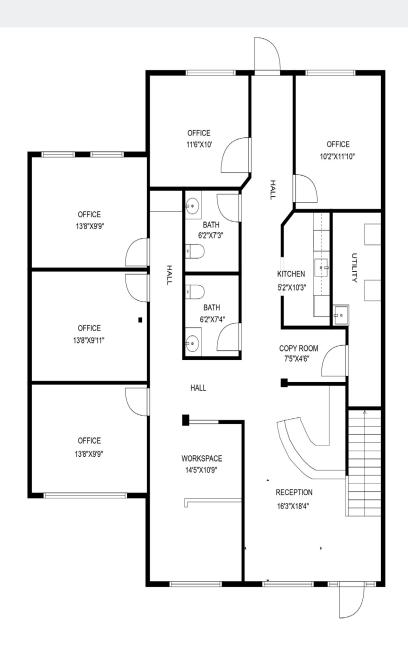

### FLOOR PLAN MAIN LEVEL

## FOR LEASE 3,616 SF OFFICE SPACE

SIZES AND DIMENSIONS ARE APPROXIMATE. ACTUAL MAY VARY.

Phone: 763.424.6355 Fax: 763.424.7980

12924 63rd Ave. N. Maple Grove, MN

#### **FACTS:**

- Main Level includes 5 private offices,
   2 bathrooms, kitchen area, copy area,
   workspace & large reception area.
- Upper Level includes 2 offices, workstations, bathroom & large meeting room.
- ▲ Built in 2006.
- Ample Parking.