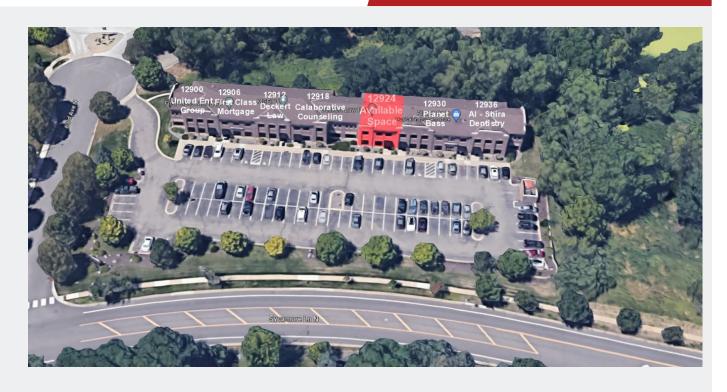

kspace & large reception area.
- Upper Level includes 2 offices, workstations, bathroom & large meeting room.
- ▲ Built in 2006.
- Ample Parking.

| Overview      | 1   |
|---------------|-----|
| Maps          | 2   |
| Site Plan     | 3   |
| Floor Plans   | 4-5 |
| Photo Gallery | 6-7 |
| City Info     | 8   |

Cam: \$3.35 / psf



Chad Weeks 612.619.9911 cweeks@arrowcos.com



Jeff Penfield 612.325.2067 jpenfield@arrowcos.com

#### Contact

Phone: 763.424.6355 Fax: 763.424.7980

#### Arrow Companies

7365 Kirkwood Court N. Suite 335 Maple Grove, MN 55369

www.arrowcos.com

ARROW COMPANIES

12924 63rd Ave. N. Maple Grove, MN

#### **MAPS**

# FOR LEASE 3,616 SF OFFICE SPACE





ARROW

12924 63rd Ave. N. Maple Grove, MN

#### **SITE PLAN / OVERVIEW**

# FOR LEASE 3,616 SF OFFICE SPACE





Phone: 763.424.6355 Fax: 763.424.7980

ARROW COMPANIES

12924 63rd Ave. N. Maple Grove, MN

### FLOOR PLAN MAIN LEVEL

## FOR LEASE 3,616 SF OFFICE SPACE



SIZES AND DIMENSIONS ARE APPROXIMATE. ACTUAL MAY VARY.

Phone: 763.424.6355 Fax: 763.424.7980



12924 63rd Ave. N. Maple Grove, MN

### FLOOR PLAN UPPER LEVEL

## FOR LEASE 3,616 SF OFFICE SPACE



Phone: 763.424.6355 Fax: 763.424.7980



12924 63rd Ave. N. Maple Grove, MN

#### **PHOTO GALLERY**

# FOR LEASE 3,616 SF OFFICE SPACE















12924 63rd Ave. N. Maple Grove, MN

#### **PHOTO GALLERY**

# FOR LEASE 3,616 SF OFFICE SPACE













ARROW COMPANIES

12924 63rd Ave. N. Maple Grove, MN

#### **CITY OF MAPLE GROVE**

## FOR LEASE 3.616 SF OFFICE SPACE

Maple Grove is a flourishing community in the Twin Cities metro