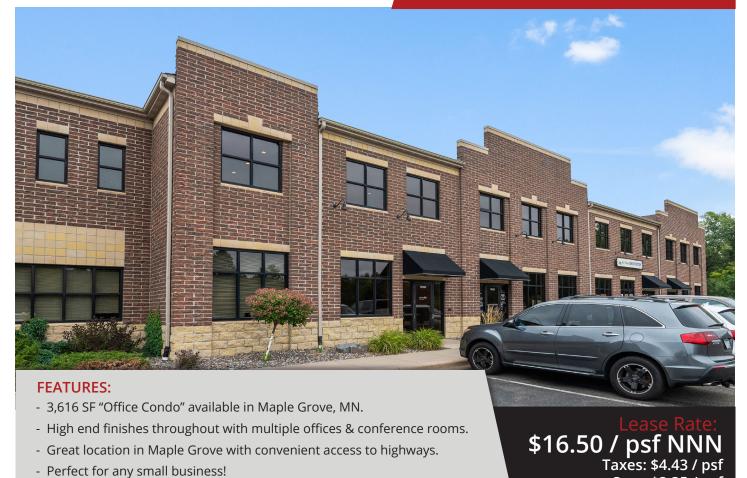

## FOR LEASE 3,616 SF OFFICE SPACE

#### **FACTS:**

- Main Level includes 5 private offices,
   2 bathrooms, kitchen area, copy area,
   workspace & large reception area.
- Upper Level includes 2 offices, workstations, bathroom & large meeting room.
- ▲ Built in 2006.
- Ample Parking.

# FOR LEASE 3,616 SF OFFICE SPACE

ARROW

12924 63rd Ave. N. Maple Grove, MN