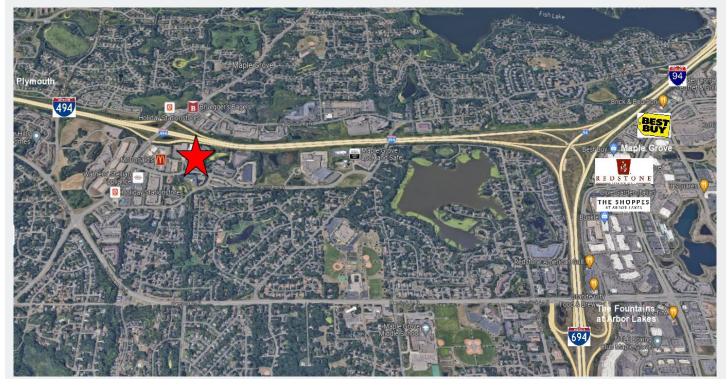

#### **FACTS:**

- Main Level includes 5 private offices,
   2 bathrooms, kitchen area, copy area,
   workspace & large reception area.
- Upper Level includes 2 offices, workstations, bathroom & large meeting room.
- ▲ Built in 2006.
- Ample Parking.

| Overview      | 1   |
|---------------|-----|
| Maps          | 2   |
| Site Plan     | 3   |
| Floor Plans   | 4-5 |
| Photo Gallery | 6-7 |
| City Info     | 8   |

Cam: \$3.35 / psf



Chad Weeks 612.619.9911 cweeks@arrowcos.com



Jeff Penfield 612.325.2067 jpenfield@arrowcos.com

#### Contact

Phone: 763.424.6355 Fax: 763.424.7980

#### Arrow Companies

7365 Kirkwood Court N. Suite 335 Maple Grove, MN 55369

www.arrowcos.com

ARROW COMPANIES

12924 63rd Ave. N. Maple Grove, MN

#### **MAPS**

# FOR LEASE 3,616 SF OFFICE SPACE





ARROW

12924 63rd Ave. N. Maple Grove, MN

#### **SITE PLAN / OVERVIEW**

# FOR LEASE 3,616 SF OFFICE SPACE





Phone: 763.424.6355 Fax: 763.424.7980

ARROW COMPANIES

12924 63rd Ave. N. Maple Grove, MN

### FLOOR PLAN MAIN LEVEL

## FOR LEASE 3,616 SF OFFICE SPACE



SIZES AND DIMENSIONS ARE APPROXIMATE. ACTUAL MAY VARY.

Phone: 763.424.6355 Fax: 763.424.7980



12924 63rd Ave. N. Maple Grove, MN

### FLOOR PLAN UPPER LEVEL

## FOR LEASE 3,616 SF OFFICE SPACE



Phone: 763.424.6355 Fax: 763.424.7980



12924 63rd Ave. N. Maple Grove, MN

#### **PHOTO GALLERY**

# FOR LEASE 3,616 SF OFFICE SPACE















12924 63rd Ave. N. Maple Grove, MN

#### **PHOTO GALLERY**

# FOR LEASE 3,616 SF OFFICE SPACE













ARROW COMPANIES

12924 63rd Ave. N. Maple Grove, MN

#### **CITY OF MAPL