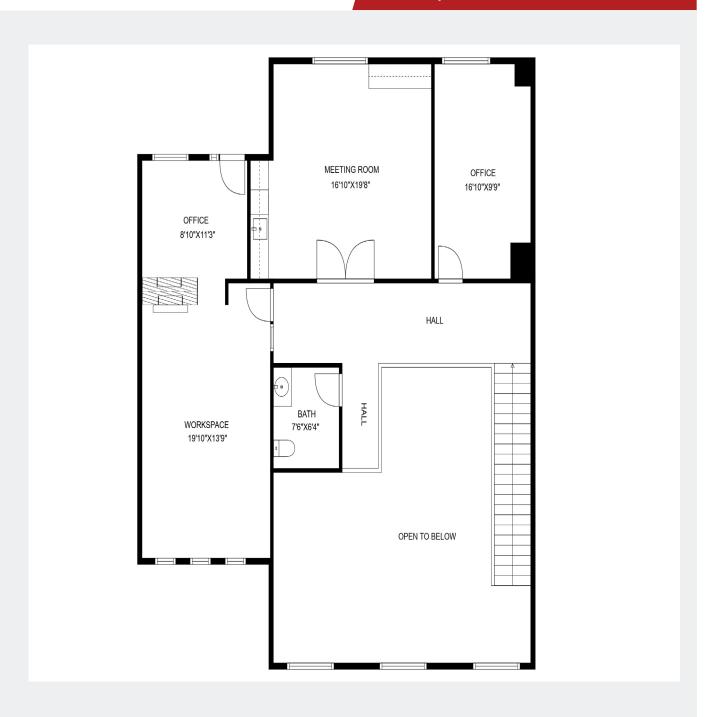

### FLOOR PLAN UPPER LEVEL

## FOR LEASE 3,616 SF OFFICE SPACE

Phone: 763.424.6355 Fax: 763.424.7980

12924 63rd Ave. N. Maple Grove, MN

#### **FACTS:**

- Main Level includes 5 private offices,
   2 bathrooms, kitchen area, copy area,
   workspace & large reception area.
- Upper Level includes 2 offices, workstations, bathroom & large meeting room.
- ▲ Built in 2006.
- Ample Parking.