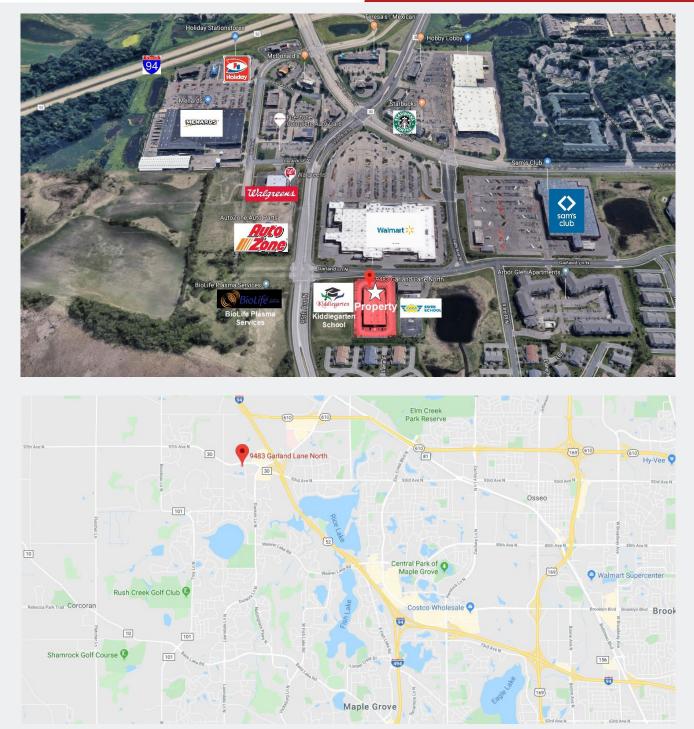

#### AERIAL & MAP

#### RUSH CREEK OFFICE CONDOMINIUM 9483 Garland Lane N.

Maple Grove, MN 55311