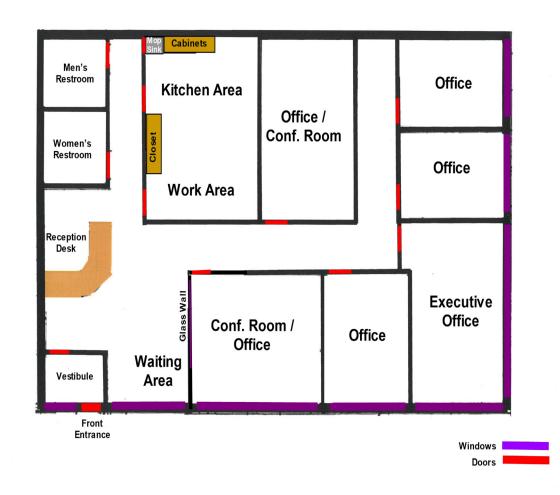

# RUSH CREEK OFFICE CONDOMINIUM

9483 Garland Lane N. Maple Grove, MN 55311

SITE PLAN