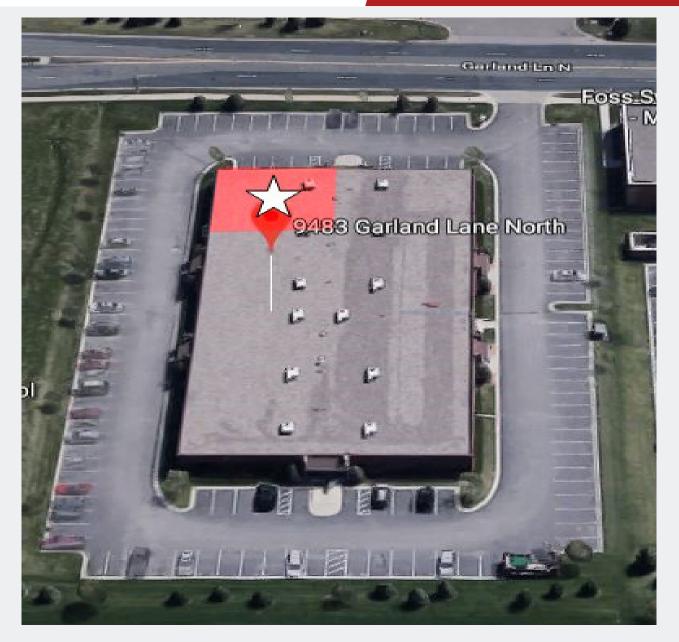

# RUSH CREEK OFFICE CONDOMINIUM

9483 Garland Lane N. Maple Grove, MN 55311

SITE PLAN

RUSH CREEK OFFICE CONDOMINIUM

9483 Garland Lane N. Maple Grove, MN 55311

W

COMPANIES