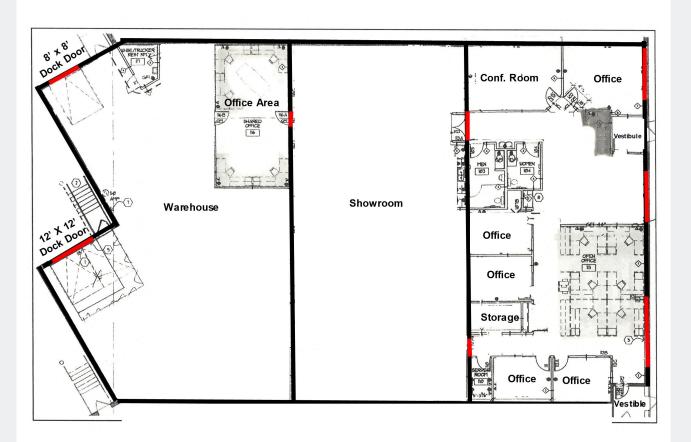

### **FLOOR PLAN**

Contact Phone: 763.424.6355 Fax: 763.424.7980 Arrow Companies 7365 Kirkwood Court N. Suite 335 Maple Grove, MN 55369

13025 George Weber Drive, #2 Rogers, MN 55374