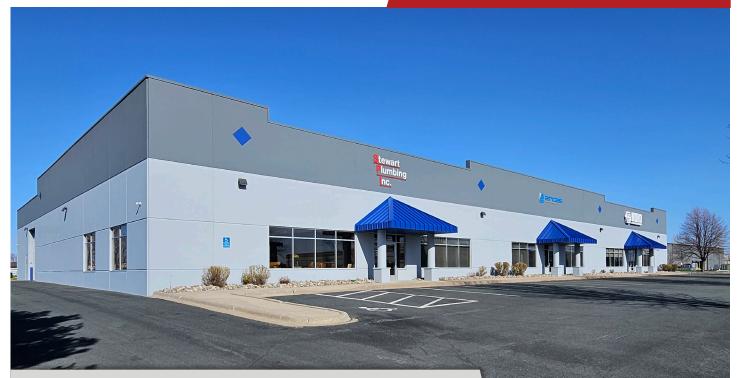

### FOR SALE 10,542 SF INDUSTRIAL CONDO

#### FEATURES:

- 10,542 SF Industrial Condo "For Sale" in Rogers, MN.
- Includes office space, showroom space & warehouse.
- Building has an outstanding image with attractive smooth panels.
- High end interior finishes!
- Located in growing area of Rogers near other businesses & retail.