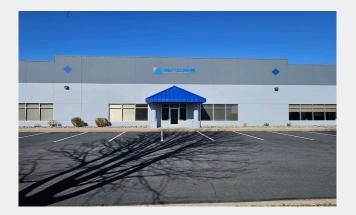

13025 George Weber Drive, #2 Rogers, MN 55374

### FOR SALE 10,542 SF INDUSTRIAL CONDO

#### FEATURES:

- 10,542 SF Industrial Condo "For Sale" in Rogers, MN.
- Includes office space, showroom space & warehouse.
- Building has an outstanding image with attractive smooth panels.
- High end interior finishes!
- Located in growing area of Rogers near other businesses & retail.