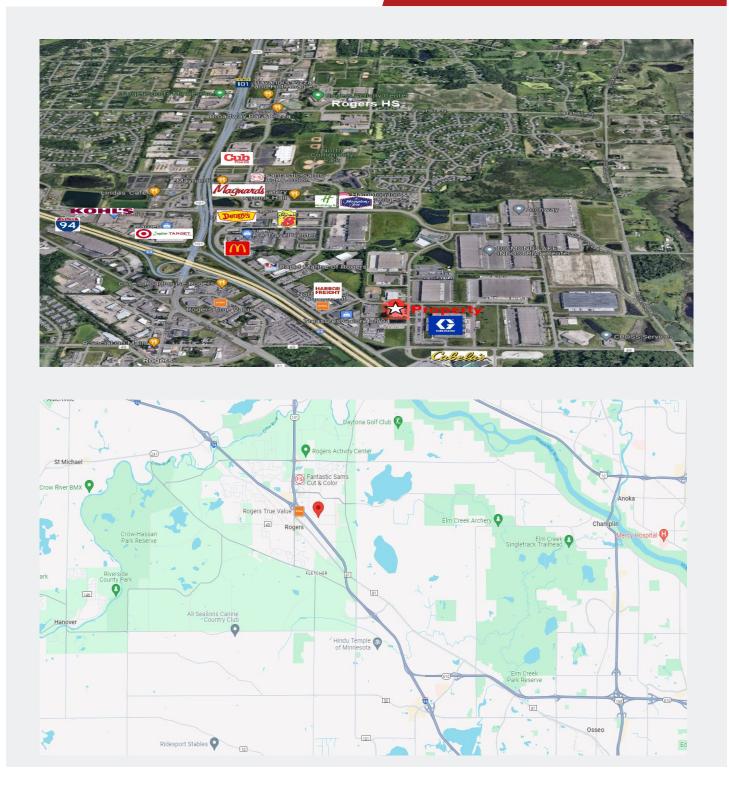

### **AERIAL & MAP**

### FOR SALE 10,542 SF INDUSTRIAL CONDO

Contact Phone: 763.424.6355 Fax: 763.424.7980 Arrow Companies 7365 Kirkwood Court N. Suite 335 Maple Grove, MN 55369

**FOR SALE** 

13025 George Weber Drive, #2 Rogers, MN 55374