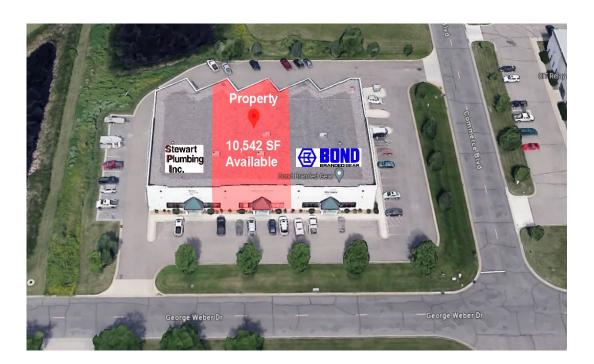

### SITE PLAN

W

ARR

COMPANIES

### FOR SALE 10,542 SF INDUSTRIAL CONDO

Contact Phone: 763.424.6355 Fax: 763.424.7980 Arrow Companies 7365 Kirkwood Court N. Suite 335 Maple Grove, MN 55369

13025 George Weber Drive, #2 Rogers, MN 55374