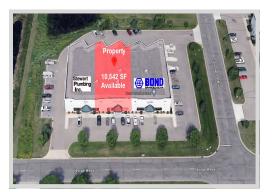

### **AERIAL & MAP**

### FOR SALE 10,542 SF INDUSTRIAL CONDO

Contact Phone: 763.424.6355 Fax: 763.424.7980 Arrow Companies 7365 Kirkwood Court N. Suite 335 Maple Grove, MN 55369

**FOR SALE** 

13025 George Weber Drive, #2 Rogers, MN 55374