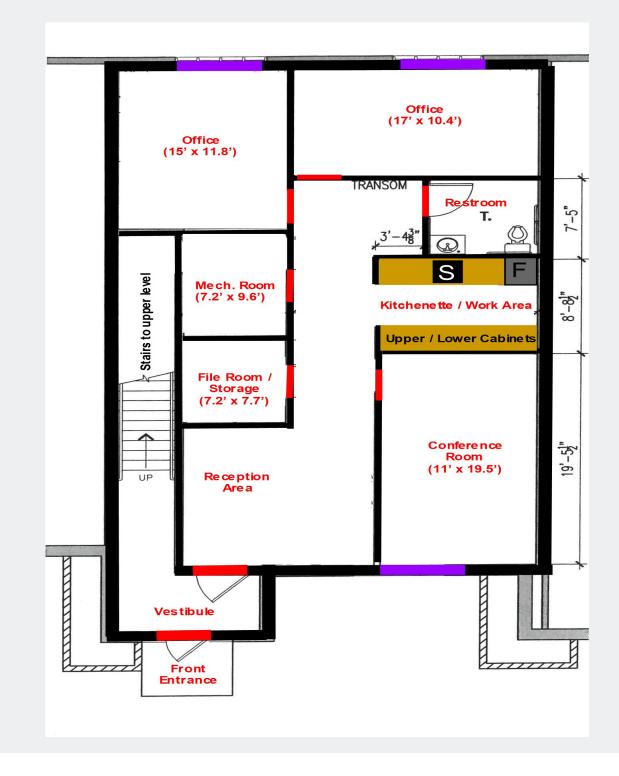

---------------------------|
| YEAR BUILT             | 2005 - Renovated in 2011                         |
| ASSOCIATION            | Plymouth Office Plaza II                         |
| 2019 REAL ESTATE TAXES | Suite B - \$13,680.12 (18-118-22-12-0032)        |
| ASSOCIATION DUES       | \$525 / month per suite.                         |
| SIGNAGE                | Monument signage and building signage available. |
| PARKING                | Ample Parking                                    |

18215 45th Ave. N., Suite B Plymouth, MN 55447

## FOR SALE 2,892 SF OFFICE CONDO



**SITE PLAN** 

Contact Phone: 763.424.6355 Fax: 763.424.7980 Arrow Companies 7365 Kirkwood Court N. Suite 335 Maple Grove, MN 55369

18215 45th Ave. N., Suite B Plymouth, MN 55447

## FOR SALE 2,892 SF OFFICE CONDO



Contact Phone: 763.424.6355 Fax: 763.424.7980 Arrow Companies 7365 Kirkwood Court N. Suite 335 Maple Grove, MN 55369 www.arrowcos.com



#### FLOOR PLAN MAIN LEVEL

18215 45th Ave. N., Suite B Plymouth, MN 55447



#### FLOOR PLAN UPPER LEVEL

## FOR SALE 2,892 SF OFFICE CONDO



Contact Phone: 763.424.6355 Fax: 763.424.7980 Arrow Companies 7365 Kirkwood Court N. Suite 335 Maple Grove, MN 55369

18215 45th Ave. N., Suite B Plymouth, MN 55447



# **PHOTO GALLERY**

## FOR SALE 2,892 SF OFFICE CONDO



Front Reception Area



**Conference Room** 



Kitchenette / Work Area



**Back Office** 



Upper Level - Kitchenette



Open Space View

Contact Phone: 763.424.6355 Fax: 763.424.7980 Arrow Companies 7365 Kirkwood Court N. Suite 335 Maple Grove, MN 55369

18215 45th Ave. N., Suite B Plym