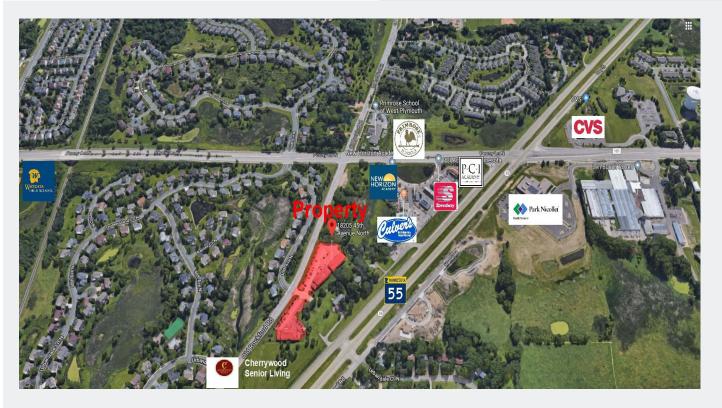

## FOR SALE 2,892 SF OFFICE CONDO

**AERIAL & MAP** 

Contact Phone: 763.424.6355 Fax: 763.424.7980 Arrow Companies 7365 Kirkwood Court N. Suite 335 Maple Grove, MN 55369

18215 45th Ave. N., Suite B Plymouth, MN 55447