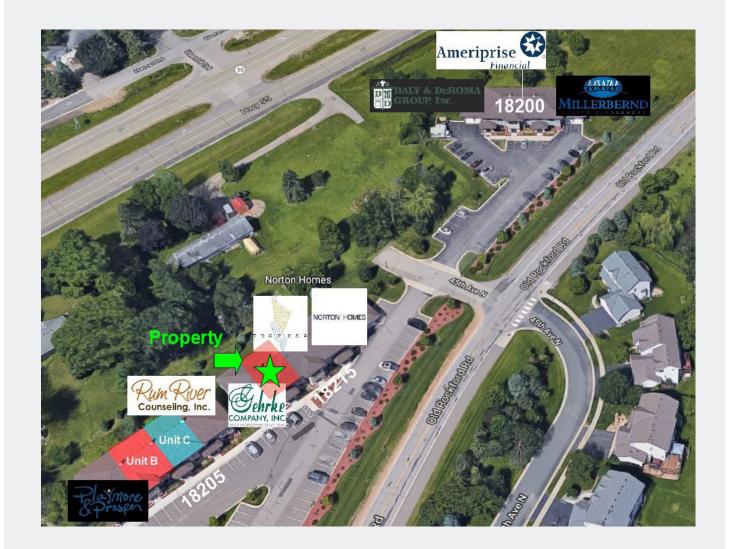

## FOR SALE 2,892 SF OFFICE CONDO

**AERIAL & MAP** 

Contact Phone: 763.424.6355 Fax: 763.424.7980 Arrow Companies 7365 Kirkwood Court N. Suite 335 Maple Grove, MN 55369

18215 45th Ave. N., Suite B Plymouth, MN 55447