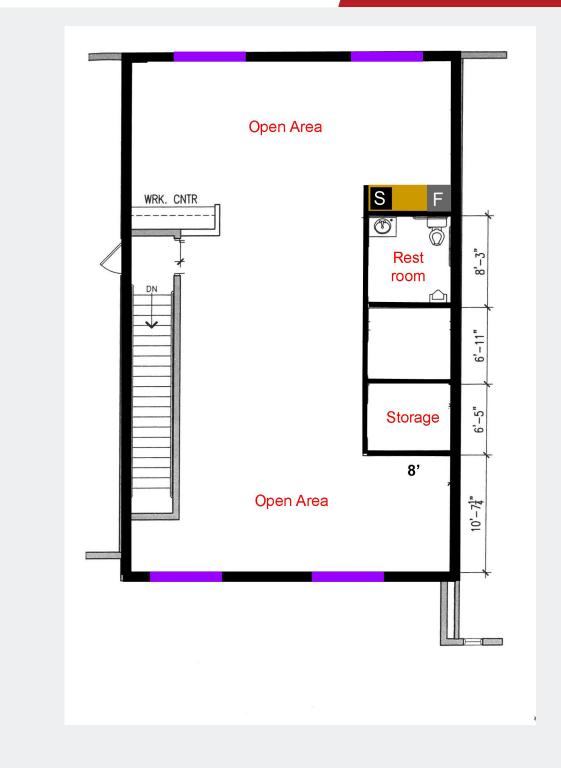

| \$525 / month per suite.                         |
| SIGNAGE                | Monument signage and building signage available. |
| PARKING                | Ample Parking                                    |

18215 45th Ave. N., Suite B Plymouth, MN 55447

## FOR SALE 2,892 SF OFFICE CONDO



**SITE PLAN** 

Contact Phone: 763.424.6355 Fax: 763.424.7980 Arrow Companies 7365 Kirkwood Court N. Suite 335 Maple Grove, MN 55369

18215 45th Ave. N., Suite B Plymouth, MN 55447

## FOR SALE 2,892 SF OFFICE CONDO



Contact Phone: 763.424.6355 Fax: 763.424.7980 Arrow Companies 7365 Kirkwood Court N. Suite 335 Maple Grove, MN 55369 www.arrowcos.com



#### FLOOR PLAN MAIN LEVEL

18215 45th Ave. N., Suite B Plymouth, MN 55447



#### FLOOR PLAN UPPER LEVEL

## FOR SALE 2,892 SF OFFICE CONDO



Contact Phone: 763.424.6355 Fax: 763.424.7980 Arrow Companies 7365 Kirkwood Court N. Suite 335 Maple Grove, MN 55369

18215 45th Ave. N., Suite B Plymouth, MN 55447



# **PHOTO GALLERY**

## FOR SALE 2,892 SF OFFICE CONDO



Front Reception Area



**Conference Room** 



Kitchenette / Work Area



**Back Office** 



Upper Level - Kitchenette



Open Space View

Contact Phone: 763.424.6355 Fax: 763.424.7980 Arrow Companies 7365 Kirkwood Court N. Suite 335 Maple Grove, MN 55369

18215 45th Ave. N., Suite B Plymouth, MN 55447



## **CITY INFORMATION**

## FOR SALE 2,892 SF OFFICE CONDO

| AVERAGE HOUSEHOLD<br>INCOME<br>TRAFFIC<br>CITY OF PLYMOUTH | 2019 (Estimate) - \$121,924 (5 Mile Radius)<br>Plymouth Blvd - 11,600 vehicles per day<br>494 & Hwy. 55 - 34,000 vehicles per day