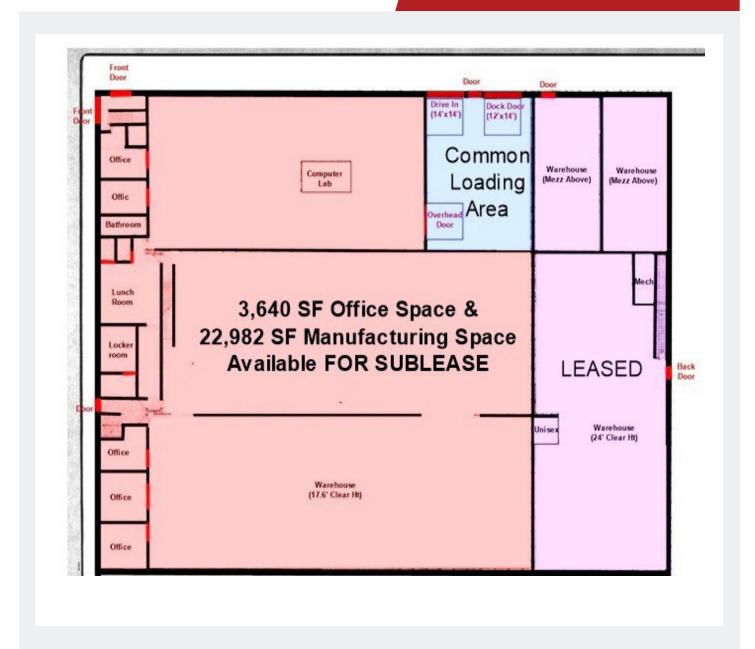

### **MAIN LEVEL**

#### **FOR SUBLEASE** 29,222 SF OFFICE / MANUFACTURING

# FOR SUBLEASE 29,222 SF OFFICE / MANUFACTURING

22,982 SF Manufacturing Space, 3,640 SF Main Level Office,
 2,600 SF Upper Level Office (Optional)

- Excellent access to Hwy 610 and Hwy 169 from CR-81
- Great manufacturing building close to many amenities
- 17' 6" Clear Height
- Building has heavy power