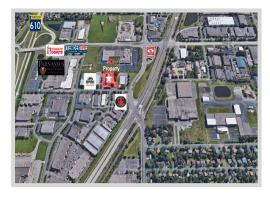

9424 Deerwood Lane N Maple Grove, MN 55369



# FOR SUBLEASE 29,222 SF OFFICE / MANUFACTURING



22,982 SF Manufacturing Space, 3,640 SF Main Level Office,
 2,600 SF Upper Level Office (Optional)

- Excellent access to Hwy 610 and Hwy 169 from CR-81
- Great manufacturing building close to many amenities
- 17' 6" Clear Height
- Building has heavy power



#### FACTS:

- ▲ Sublease Term through 11/09/2023
- A Built in 1988- Addition in 1995
- ▲ 100 % Air Conditioned
- ▲ Bridge Cranes throughout space

+ Tax & CAM: \$3.87

\$5.75 Blended

| Overview        | ı   |
|-----------------|-----|
| Neighbors & Map | 2   |
| Site Plan       | 3   |
| Floor Plans     | 4-5 |
| Photo Gallery   | 6   |



Chad Weeks 612.619.9911 cweeks@arrowcos.com



Steve Fischer 612.619.9991 sfischer@arrowcos.com

#### Contact

Phone: 763.424.6355 Fax: 763.424.7980

#### **Arrow Companies**

7365 Kirkwood Court N. Suite 335 Maple Grove, MN 55369

www.arrowcos.com



## **NEIGHBORS & MAP**

# **FOR SUBLEASE** 29,222 SF OFFICE / MANUFACTURING





Phone: 763.424.6355 Fax: 763.424.7980



Maple Grove, MN 55369



## **AERIAL**

# **FOR SUBLEASE** 29,222 SF OFFICE / MA