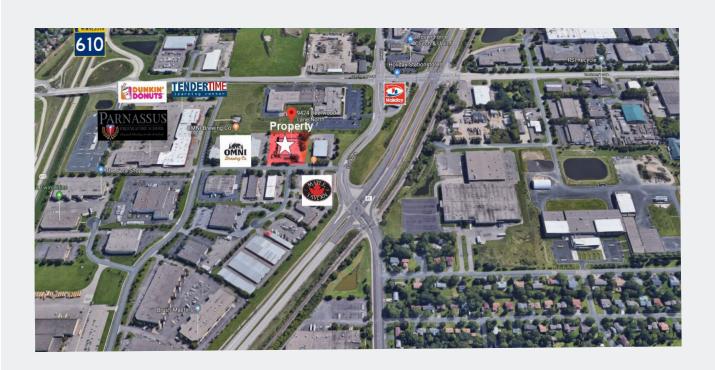

Hwy 169 from CR-81
- Great manufacturing building close to many amenities
- 17' 6" Clear Height
- Building has heavy power



#### FACTS:

- ▲ Sublease Term through 11/09/2023
- A Built in 1988- Addition in 1995
- ▲ 100 % Air Conditioned
- ▲ Bridge Cranes throughout space

+ Tax & CAM: \$3.87

\$5.75 Blended

| Overview        | ı   |
|-----------------|-----|
| Neighbors & Map | 2   |
| Site Plan       | 3   |
| Floor Plans     | 4-5 |
| Photo Gallery   | 6   |



Chad Weeks 612.619.9911 cweeks@arrowcos.com



Steve Fischer 612.619.9991 sfischer@arrowcos.com

#### Contact

Phone: 763.424.6355 Fax: 763.424.7980

#### **Arrow Companies**

7365 Kirkwood Court N. Suite 335 Maple Grove, MN 55369

www.arrowcos.com



## **NEIGHBORS & MAP**

# **FOR SUBLEASE** 29,222 SF OFFICE / MANUFACTURING





Phone: 763.424.6355 Fax: 763.424.7980



Maple Grove, MN 55369



## **AERIAL**

# **FOR SUBLEASE** 29,222 SF OFFICE / MANUFACTURING







### **MAIN LEVEL**

#### **FOR SUBLEASE** 29,222 SF OFFICE / MANUFACTURING







## **UPPER LEVEL OFFICE**

**FOR SUBLEASE** 29.222 SF OFFICE / MANUFACTURING



(Optional) 2,600 SF Upper Level Office Space Available FOR SUBLEASE



## **PHOTO GALLERY**

# **FOR SUBLEASE** 29,222 SF OFFICE / MANUFACTURING



Manufacturing View



Manufacturing View (Addition)



Drive In / Dock View



**Lunch Room** 



Upper Level Conf. Room



Manufacturing Area (Crane with 2-ton hoist)

Phone: 763.424.6355 Fax: 763.424.7980