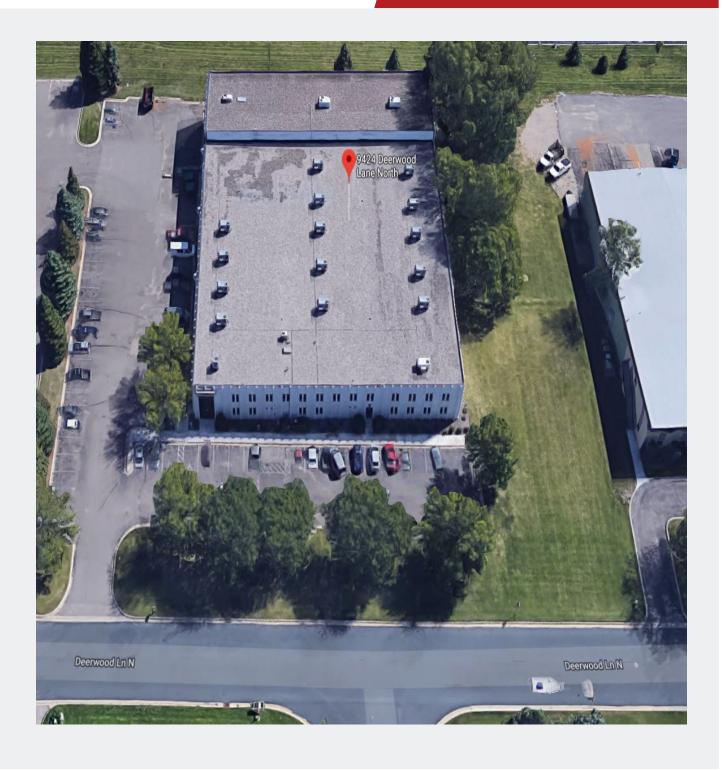

- ▲ Sublease Term through 11/09/2023
- A Built in 1988- Addition in 1995
- ▲ 100 % Air Conditioned
- ▲ Bridge Cranes throughout space

+ Tax & CAM: \$3.87

\$5.75 Blended

| Overview        | ı   |
|-----------------|-----|
| Neighbors & Map | 2   |
| Site Plan       | 3   |
| Floor Plans     | 4-5 |
| Photo Gallery   | 6   |



Chad Weeks 612.619.9911 cweeks@arrowcos.com



Steve Fischer 612.619.9991 sfischer@arrowcos.com

#### Contact

Phone: 763.424.6355 Fax: 763.424.7980

#### **Arrow Companies**

7365 Kirkwood Court N. Suite 335 Maple Grove, MN 55369

www.arrowcos.com



## **NEIGHBORS & MAP**

# **FOR SUBLEASE** 29,222 SF OFFICE / MANUFACTURING





Phone: 763.424.6355 Fax: 763.424.7980



Maple Grove, MN 55369



## **AERIAL**

# **FOR SUBLEASE** 29,222 SF OFFICE / MANUFACTURING







### **MAIN LEVEL**

#### **FOR SUBLEASE** 29,222 SF OFFICE / MANUFACTURING







## **UPPER LEVEL OFFICE**

**FOR SUBLEASE** 29.222 SF OFFICE / MANUFACTURING



(Optional) 2,600 SF Upper Level Office Space Available FOR SUBLEASE



## **PHOTO GALLERY**

# **FOR SUBLEASE** 29,222 SF OFFICE / MANUFACTURING



Manufacturing View



Manufacturing View (Addition)



Drive In / Dock View



**Lunch Room** 



Upper Level Conf. Room



Manufacturing Area (Crane with 2-ton hoist)

Phone: 763.424.6355 Fax: 763.424.7980