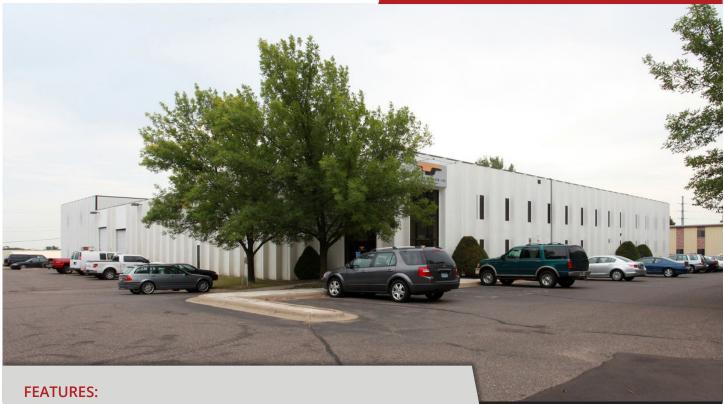

# FOR SUBLEASE 29,222 SF OFFICE / MANUFACTURING

22,982 SF Manufacturing Space, 3,640 SF Main Level Office,
 2,600 SF Upper Level Office (Optional)

- Excellent access to Hwy 610 and Hwy 169 from CR-81
- Great manufacturing building close to many amenities
- 17' 6" Clear Height
- Building has heavy power

#### FACTS:

- ▲ Sublease Term through 11/09/2023
- A Built in 1988- Addition in 1995
- ▲ 100 % Air Conditioned
- ▲ Bridge Cranes throughout space

+ Tax & CAM: \$3.87

\$5.75 Blended

| Overview        | ı   |
|-----------------|-----|
| Neighbors & Map | 2   |
| Site Plan       | 3   |
| Floor Plans     | 4-5 |
| Photo Gallery   | 6   |