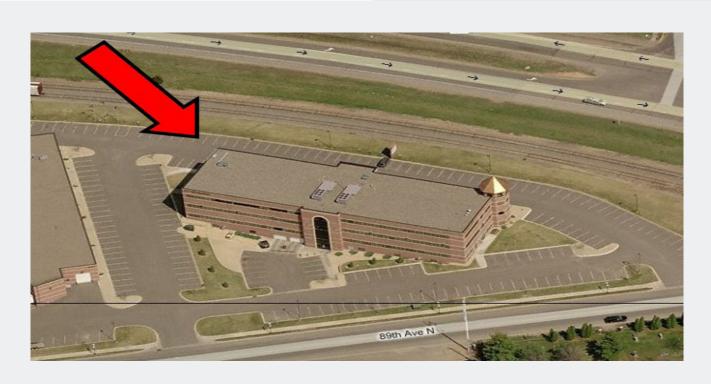

#### **Arrow Companies**

7365 Kirkwood Court N. Suite 335 Maple Grove, MN 55369

www.arrowcos.com

101 Broadway St. West Osseo, MN 55369

**AERIAL & MAP** 

FOR LEASE - 1,500 to 9,500 SF Available

101 Broadway St. West Osseo, MN 55369

**Back view** 

Front of Building

Expected daily traffic on CR-81 is 17,800 vehicles!!!

\*CoStar Data

**Aerial Shot**