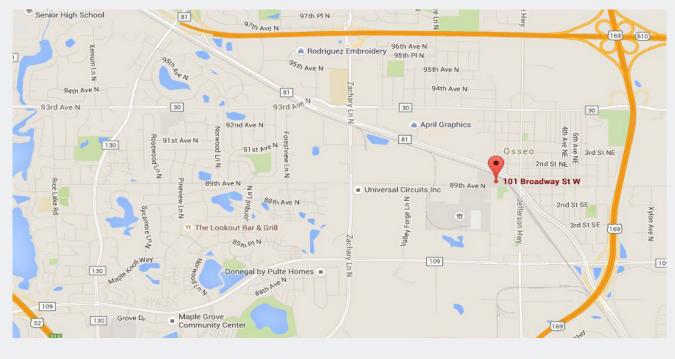

#### **Arrow Companies**

7365 Kirkwood Court N. Suite 335 Maple Grove, MN 55369

www.arrowcos.com

101 Broadway St. West Osseo, MN 55369

**AERIAL & MAP** 

FOR LEASE - 1,500 to 9,500 SF Available

101 Broadway St. West Osseo, MN 55369