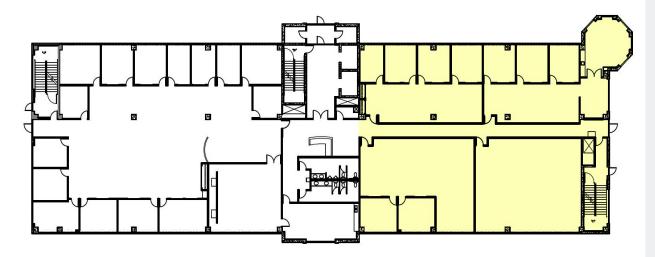

**FLOOR PLAN** 

FOR LEASE - 1,500 to 9,500 SF Available

Contact

Phone: 763.424.6355 Fax: 763.424.7980

ARROW

101 Broadway St. West Osseo, MN 55369

**CONCEPT FLOOR PLAN** 

FOR LEASE - 1,500 to 9,500 SF Available

# **Concept Drawing** 9,500 RSF Available

9,500 RSF Available Min. Divisible 1,500 SF

**1ST FLOOR** 

101 Broadway St. West Osseo, MN 55369