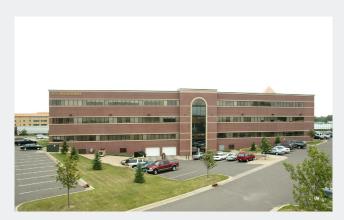

### **OUTSIDE GALLERY**

FOR LEASE - 1,500 to 9,500 SF Available

Osseo is a growing area- Population is expected to grow 10% from the 2000 census!!! In 2009 the average household income was \$99,213.

\*CoStar Data

**Back view** 

Front of Building

Expected daily traffic on CR-81 is 17,800 vehicles!!!

\*CoStar Data

**Aerial Shot**