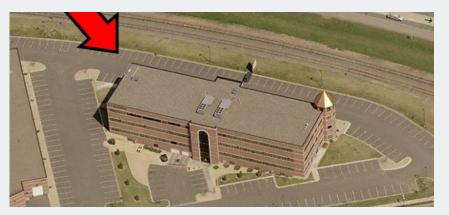

#### **Arrow Companies**

7365 Kirkwood Court N. Suite 335 Maple Grove, MN 55369

www.arrowcos.com

101 Broadway St. West Osseo, MN 55369

**AERIAL & MAP** 

FOR LEASE - 1,500 to 9,500 SF Available

101 Broadway St. West Osseo, MN 55369

**Back view** 

Front of Building

Expected daily traffic on CR-81 is 17,800 vehicles!!!

\*CoStar Data

**Aerial Shot**