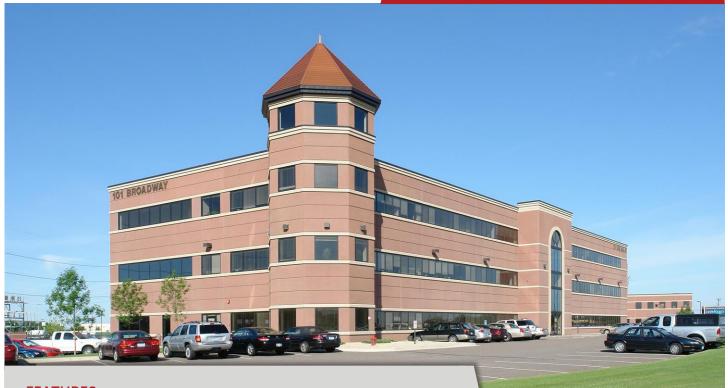

ARROW

101 Broadway St. West Osseo, MN 55369

FOR LEASE - 1,500 to 9,500 SF Available

### **FEATURES:**

- Multiple lease options (1,500-9,500 SF)
- Located on main level with lots of windows
- Many restaurants & retail in close proximity
- Monument signage available

\$9.95 / psf

CAM: \$8.40 / psf & Tax \$1.68 / psf

#### **FACTS:**

- ▲ Located on CR-81 in Osseo
- ▲ Close to Hwy 169 and 610 interchange
- Underground parking
- Electronic security access

| Overview        | 1 |
|-----------------|---|
| Aerial Maps     | 2 |
| Floor Plans     | 3 |
| Concept Plan    | 4 |
| Photo Gallery   | 5 |
| Outside Gallery | 6 |