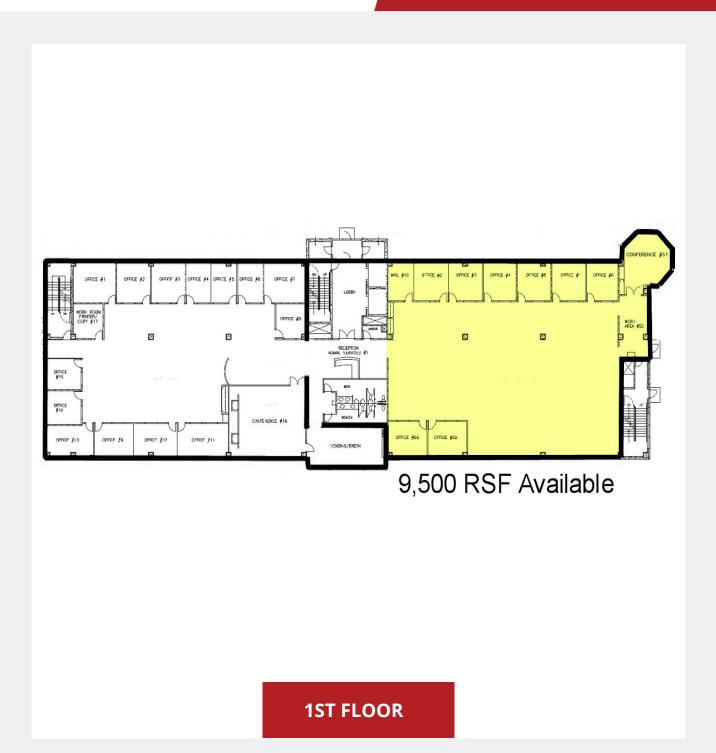

**FLOOR PLAN** 

FOR LEASE - 1,500 to 9,500 SF Available

Contact

Phone: 763.424.6355 Fax: 763.424.7980

ARROW

101 Broadway St. West Osseo, MN 55369

**CONCEPT FLOOR PLAN** 

FOR LEASE - 1,500 to 9,500 SF Available

# **Concept Drawing** 9,500 RSF Available

9,500 RSF Available Min. Divisible 1,500 SF

**1ST FLOOR** 

101 Broadway St. West Osseo, MN 55369