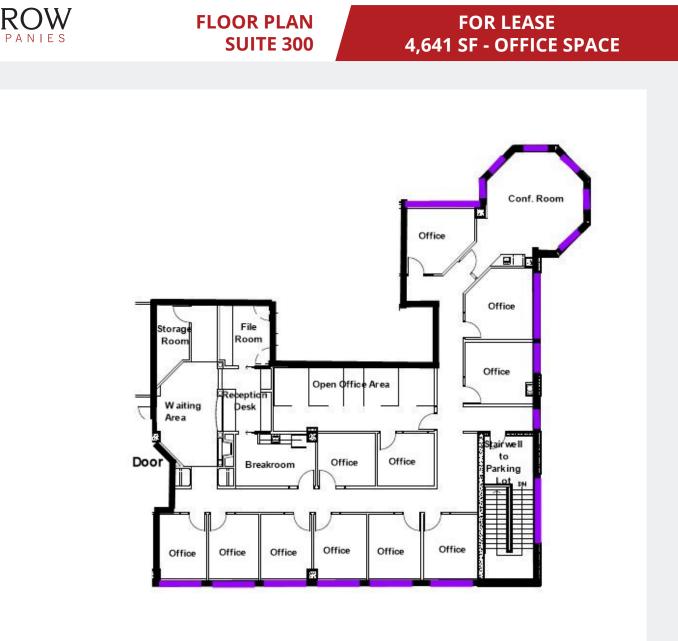

#### FOR LEASE 4,641 SF - OFFICE SPACE

#### **FEATURES:**

- Third floor (Suite 300) office space available in Maple Grove, MN!
- Well situated in Maple Grove's flourishing commercial area.
- Easy access off of I-94 & Hemlock Lane in Maple Grove.
- Building signage available.
- Available June 1, 2024.

# \$18.00/psf Net Tax: \$4.29 / psf & Cam: \$6.98 / psf

Steve Fischer 612.619.9991 sfischer@arrowcos.com

Chad Weeks 612.325.2067 cweeks@arrowcos.com

**MORE FEATURES:** 

A Large Parking lot.

Includes 9 private offices with windows, reception desk / waiting area, large conf. room & multiple open office areas.