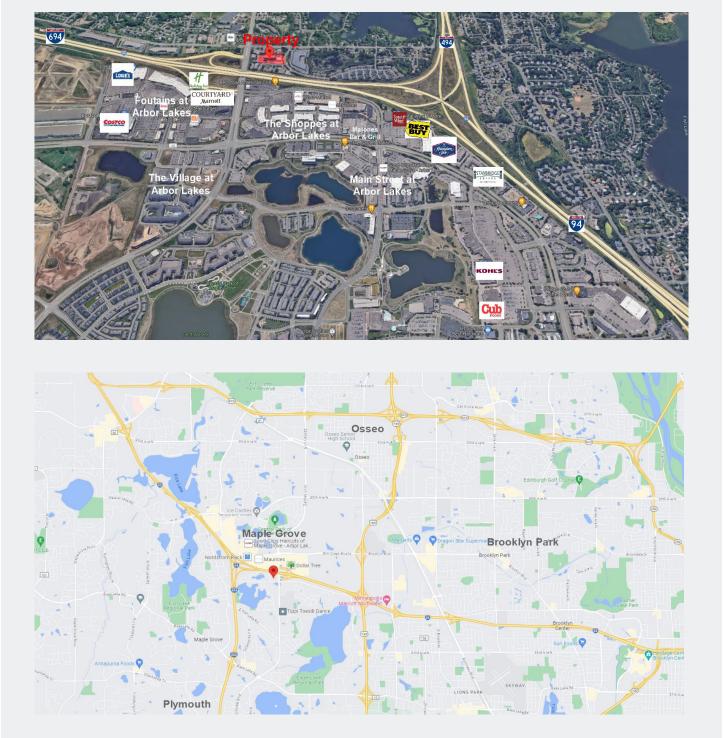

7365 Kirkwood Court N Maple Grove , MN 55369

**AERIAL & MAP** 

Contact Phone: 763.424.6355 Fax: 763.424.7980

ARF

COMPANIES

W

Arrow Companies 7365 Kirkwood Court N. Suite 335 Maple Grove, MN 55369 www.arrowcos.com

2

7365 Kirkwood Court N Maple Grove , MN 55369