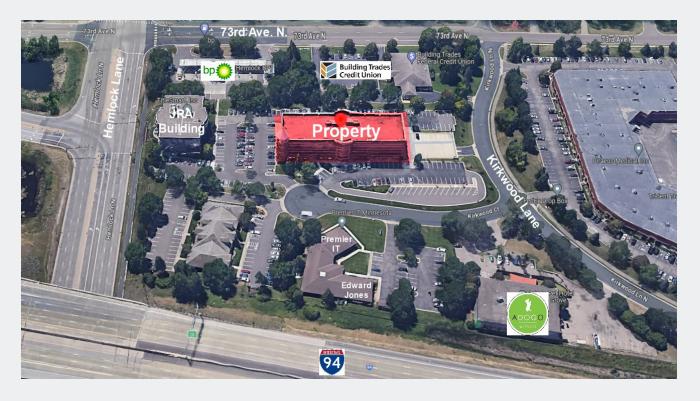

## **SITE PLAN**

## FOR LEASE 4,641 SF - OFFICE SPACE

Contact Phone: 763.424.6355 Fax: 763.424.7980 Arrow Companies 7365 Kirkwood Court N. Suite 335 Maple Grove, MN 55369

7365 Kirkwood Court N Maple Grove , MN 55369

Contact Phone: 763.424.6355 Fax: 763.424.7980 Arrow Companies 7365 Kirkwood Court N. Suite 335 Maple Grove, MN 55369