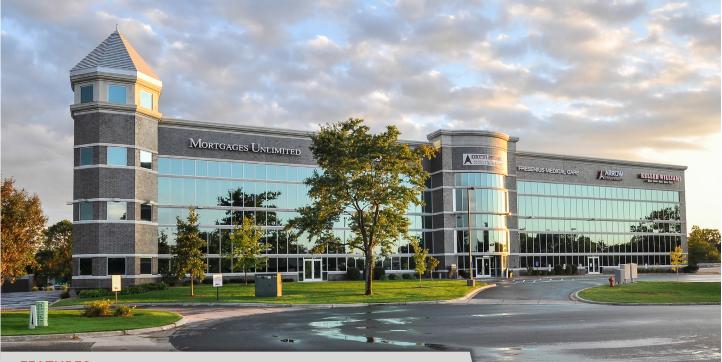

7365 Kirkwood Court N. Maple Grove , MN 55369

#### FOR LEASE 4,641 SF - OFFICE SPACE

#### **FEATURES:**

- Third floor (Suite 300) office space available in Maple Grove, MN!
- Well situated in Maple Grove's flourishing commercial area.
- Easy access off of I-94 & Hemlock Lane in Maple Grove.
- Building signage available.
- Available June 1, 2024.