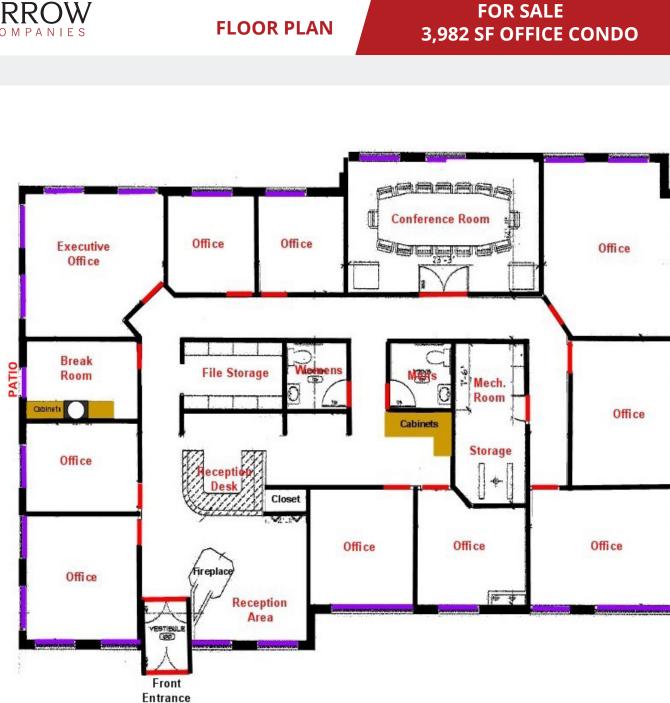

#### **FEATURES:**

- 3,982 SF End Cap Office Condo FOR SALE with many windows.
- Includes 9 offices, Large Exec. Office, Large Conf. Room, Kitchen area, Mens & Womens Bathroom & Large Reception Desk & waiting area.
- Many high end upgrades throughout including cherry trim & granite.
- Great location just off Hwy. 10 in Ramsey with pylon signage on Hwy. 10.