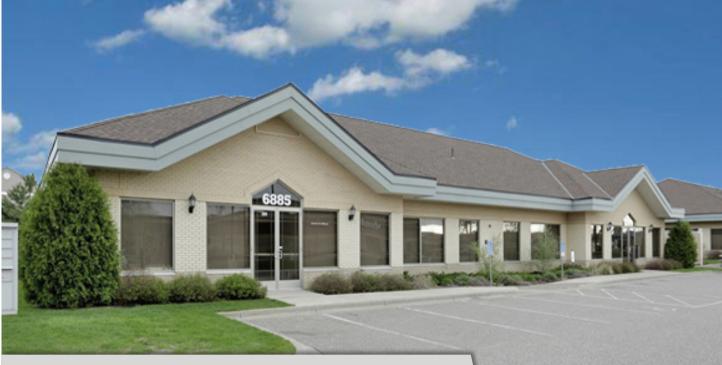

6885 139th Lane NW, Suite 100 Ramsey, MN 55303

# FOR SALE 3,982 SF OFFICE CONDO

#### **FEATURES:**

- 3,982 SF End Cap Office Condo FOR SALE with many windows.
- Includes 9 offices, Large Exec. Office, Large Conf. Room, Kitchen area, Mens & Womens Bathroom & Large Reception Desk & waiting area.
- Many high end upgrades throughout including cherry trim & granite.
- Great location just off Hwy. 10 in Ramsey with pylon signage on Hwy. 10.