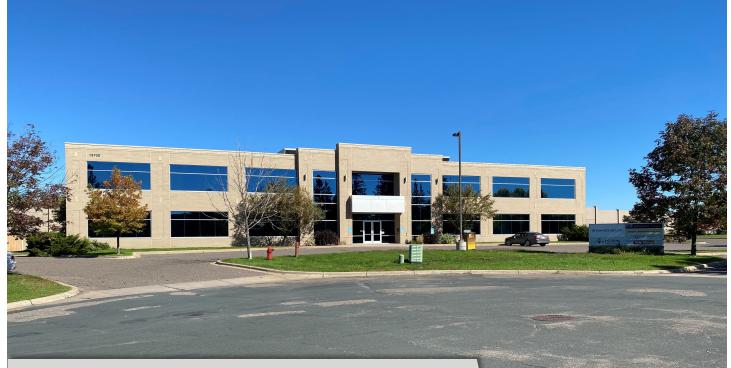

## OFFICE BUILDING 13700 N. Remier Dr., Suite 200 Maple Grove, MN

#### **FEATURES:**

- 5,451 SF "Office Space" available in Maple Grove, MN.
- 2nd Level space with combination of private offices & open cube space.
- Plenty of windows providing lots of light throughout the suite.
- Great location in Maple Grove with convenient access to highways.
- Common bathrooms located on each floor.