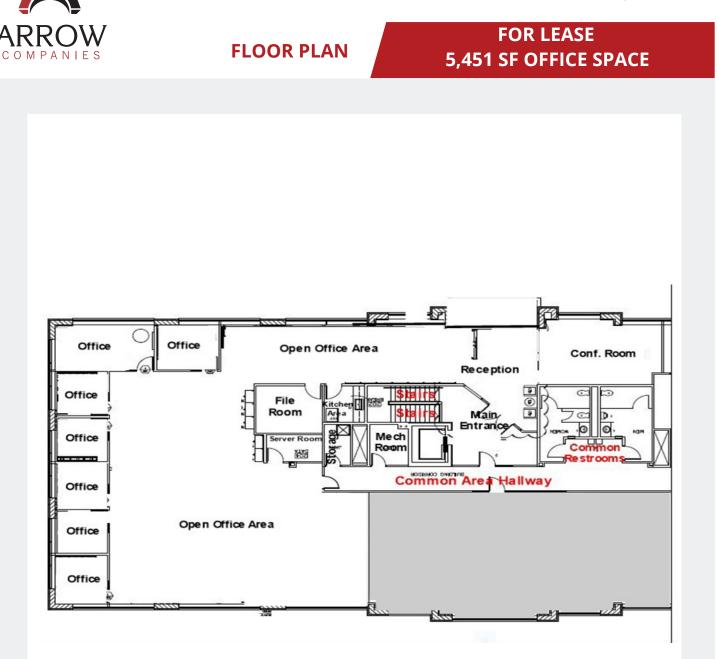

#### **FEATURES:**

- 5,451 SF "Office Space" available in Maple Grove, MN.
- 2nd Level space with combination of private offices & open cube space.
- Plenty of windows providing lots of light throughout the suite.
- Great location in Maple Grove with convenient access to highways.
- Common bathrooms located on each floor.

#### FACTS:

- Includes 7 private offices, conf. room, file room, break room, server room, reception area / desk & large open area.
- A Monument Signage Available
- A Newly constructed building 2005.
- Recenly under new ownership, common areas and landscaping improvments coming soon!