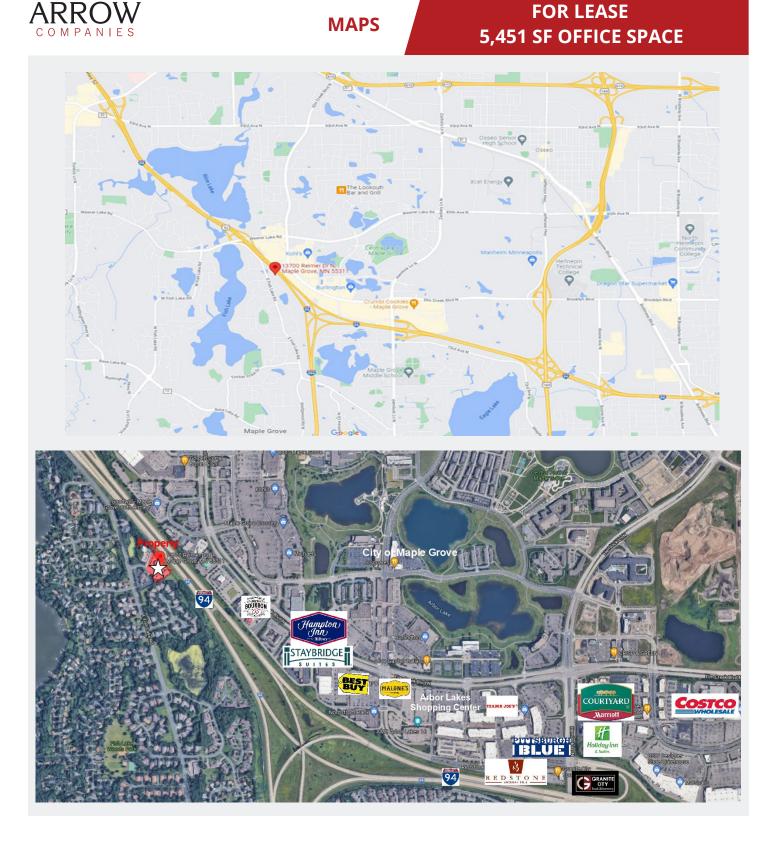

space with combination of private offices & open cube space.
- Plenty of windows providing lots of light throughout the suite.
- Great location in Maple Grove with convenient access to highways.
- Common bathrooms located on each floor.

## Lease Rate:

## Negotiable CAM & Tax: \$10.84/psf



#### FACTS:

- Includes 7 private offices, conf. room, file room, break room, server room, reception area / desk & large open area.
- A Monument Signage Available
- A Newly constructed building 2005.
- Recenly under new ownership, common areas and landscaping improvments coming soon!



Chad Weeks 612.619.9911 cweeks@arrowcos.com



Jeff Penfield 612.325.2067 jpenfield@arrowcos.com Contact Phone: 763.424.6355 Fax: 763.424.7980

Arrow Companies 7365 Kirkwood Court N. Suite 335 Maple Grove, MN 55369





Arrow Companies 7365 Kirkwood Court N. Suite 335 Maple Grove, MN 55369

#### www.arrowcos.com

2

## OFFICE BUILDING 13700 N. Remier Dr., Suite 200 Maple Grove, MN

## FOR LEASE 5,451 SF OFFICE SPACE



SITE PLAN



Contact Phone: 763.424.6355 Fax: 763.424.7980 Arrow Companies 7365 Kirkwood Court N. Suite 335 Maple Grove, MN 55369



Contact Phone: 763.424.6355 Fax: 763.424.7980 Arrow Companies 7365 Kirkwood Court N. Suite 335 Maple Grove, MN 55369

# FOR LEASE 5,451 SF OFFICE SPACE



**PHOTO GALLERY** 











Contact Phone: 763.424.6355 Fax: 763.424.7980

ARR

COMPANIES

ЭW

Arrow Companies 7365 Kirkwood Court N. Suite 335 Maple Grove, MN 55369



## FOR LEASE 5,451 SF OFFICE SPACE



**OUTSIDE GALLERY** 

Front of Building



Monument Signage



Lobby



Lobby

Contact Phone: 763.