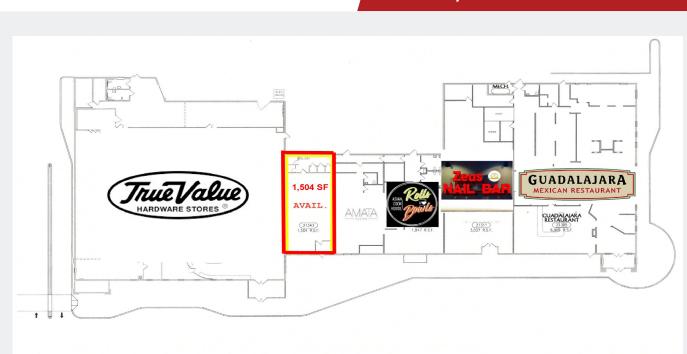

#### **FEATURES:**

- 1,504 SF Retail space available in Rogers, MN
- Convenient location off Hwy 94 in downtown Rogers!
- Strip mall includes 27,244 SF with ample parking.
- Digital reader board available on Cty Rd 81 for tenant advertising.

### **OTHER AREA BUSINESSES:**

- \* True Value Hardware
- \* CVS Pharmacy
- \* Guadalajara Restaurant
- \* Amats Salon
- \* Rolls & Bowls
- \* Zeus Nails
- \* Northwest Family Clinic
- \* Rogers Printing