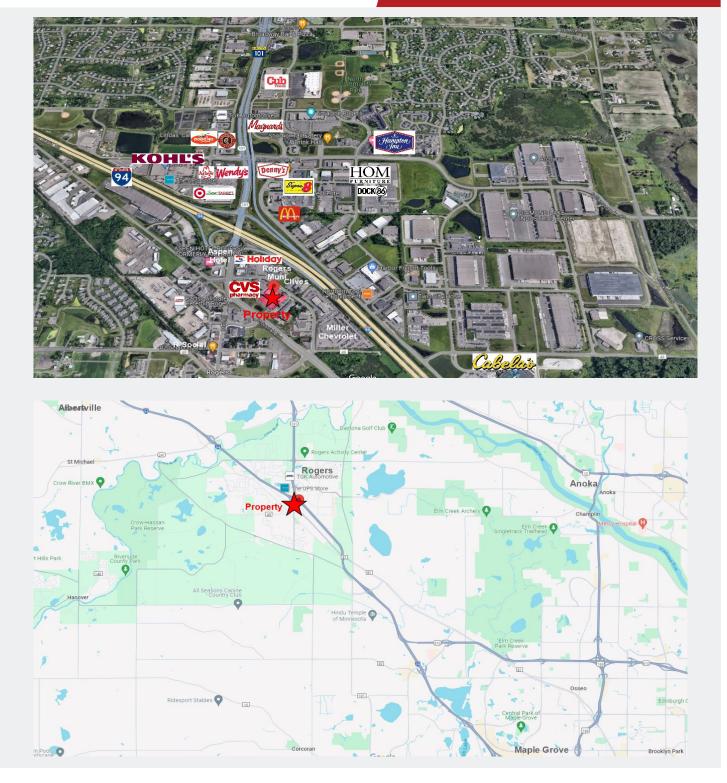

### **OTHER AREA BUSINESSES:**

- \* True Value Hardware
- \* CVS Pharmacy
- \* Guadalajara Restaurant
- \* Amats Salon
- \* Rolls & Bowls
- \* Zeus Nails
- \* Northwest Family Clinic
- \* Rogers Printing