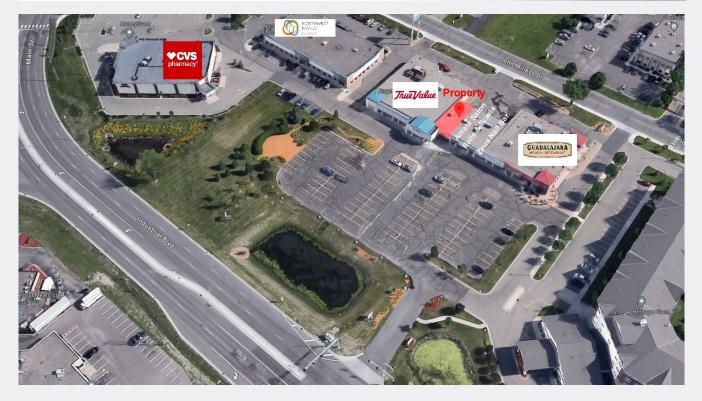

### **OTHER AREA BUSINESSES:**

- \* True Value Hardware
- \* CVS Pharmacy
- \* Guadalajara Restaurant
- \* Amats Salon
- \* Rolls & Bowls
- \* Zeus Nails
- \* Northwest Family Clinic
- \* Rogers Printing

# FOR LEASE 1,504 SF AVAILABLE

CITY CENTRE PLAZA

Contact Phone: 763.424.6355 Fax: 763.424.7980

ЭW

ARR

COMPANIES

Arrow Companies 7365 Kirkwood Court N. Suite 335 Maple Grove, MN 55369

21343 John Milless Drive Rogers, MN 55374