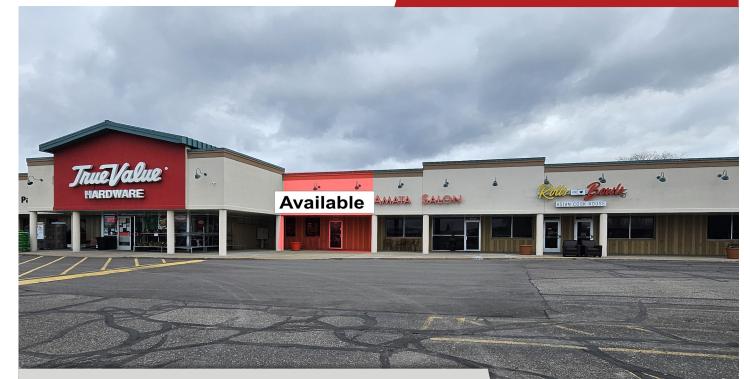

# FOR LEASE 1,504 SF AVAILABLE

#### **FEATURES:**

- 1,504 SF Retail space available in Rogers, MN
- Convenient location off Hwy 94 in downtown Rogers!
- Strip mall includes 27,244 SF with ample parking.
- Digital reader board available on Cty Rd 81 for tenant advertising.

### **OTHER AREA BUSINESSES:**

- \* True Value Hardware
- \* CVS Pharmacy
- \* Guadalajara Restaurant
- \* Amats Salon
- \* Rolls & Bowls
- \* Zeus Nails
- \* Northwest Family Clinic
- \* Rogers Printing