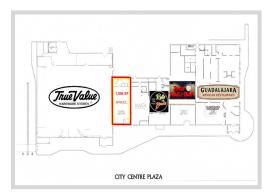

# FOR LEASE 1,504 SF AVAILABLE

CITY CENTRE PLAZA

Contact Phone: 763.424.6355 Fax: 763.424.7980

ЭW

ARR

COMPANIES

Arrow Companies 7365 Kirkwood Court N. Suite 335 Maple Grove, MN 55369

21343 John Milless Drive Rogers, MN 55374