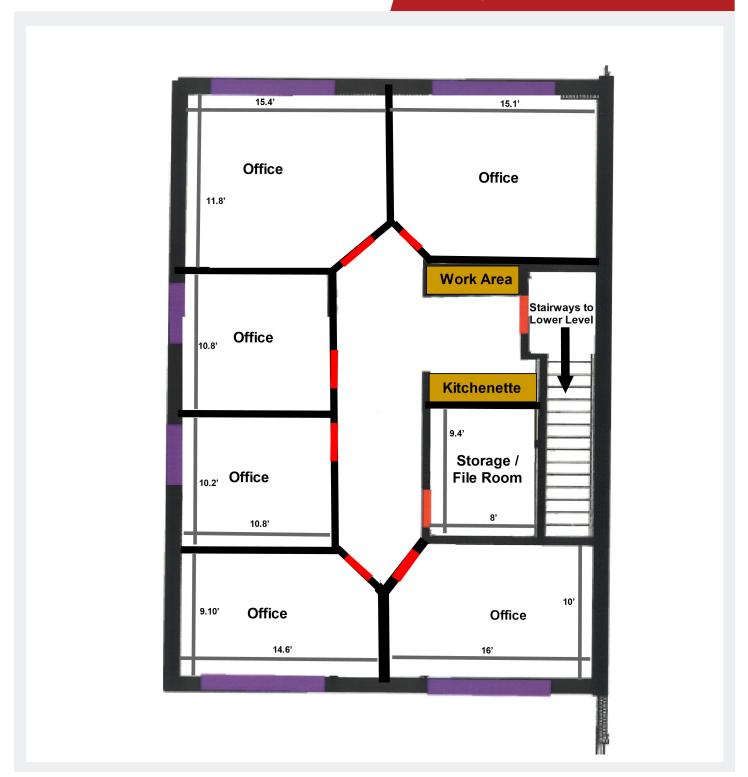

#### **Upper Level**

- ▲ 6 offices (all with windows), file / storage room.
- Mork area & Kitchenette with sink.
- Scenic views with natural light throughout.

| Overview              | 1   |
|-----------------------|-----|
| Aerial Maps           | 2   |
| Site Plan             | 3   |
| Floor Plans           | 4-5 |
| Photo Gallery         | 6-7 |
| City of Plymouth Info | 8   |

### FLOOR PLAN UPPER LEVEL