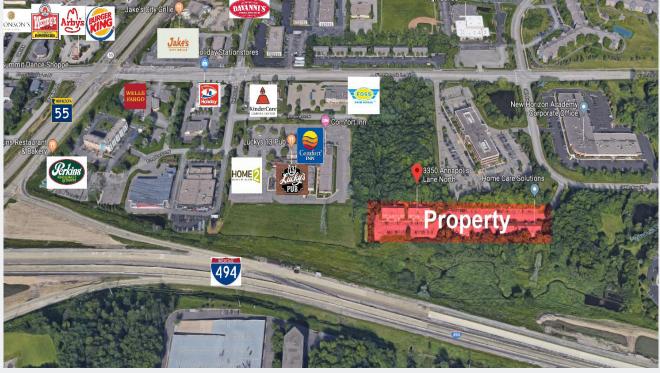

#### **AERIAL & MAP**

#### **Annapolis Office Park**

3350 Annapolis Lane N., Unit C Plymouth, MN 55447

#### Location, Location

Many major highways run through or are close to Plymouth, making it readily accessible to all within the metropolitan area. Interstate 494 runs through Plymouth as does Hwy. 55. Hwy. 169 is on the city's eastern border and I-394 is within four miles from the center of Plymouth.