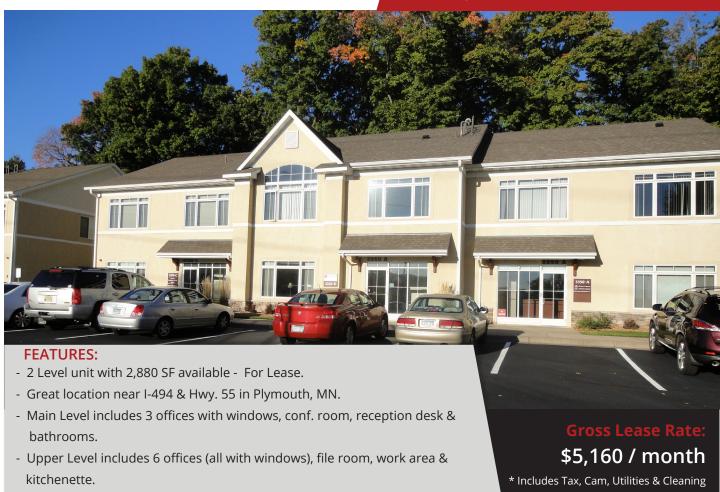

# FOR LEASE 2,880 SF Office Condo

- Furniture included in lease (desks, chairs and bookcases).

#### Main Level

- 🙏 3 offices with windows & conf. room.
- ▲ Includes Men's & Women's bathrooms.
- A Reception desk & vistibule area.

#### **Upper Level**

- ▲ 6 offices (all with windows), file / storage room.
- Mork area & Kitchenette with sink.
- Scenic views with natural light throughout.

| Overview              | 1   |
|-----------------------|-----|
| Aerial Maps           | 2   |
| Site Plan             | 3   |
| Floor Plans           | 4-5 |
| Photo Gallery         | 6-7 |
| City of Plymouth Info | 8   |