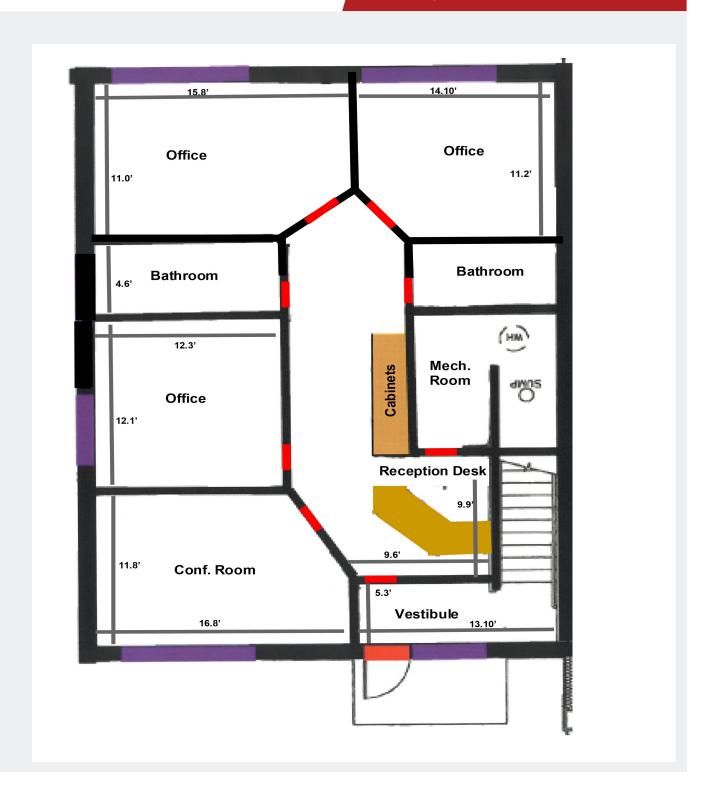

### FLOOR PLAN MAIN LEVEL

#### Main Level

- 🙏 3 offices with windows & conf. room.
- ▲ Includes Men's & Women's bathrooms.
- A Reception desk & vistibule area.