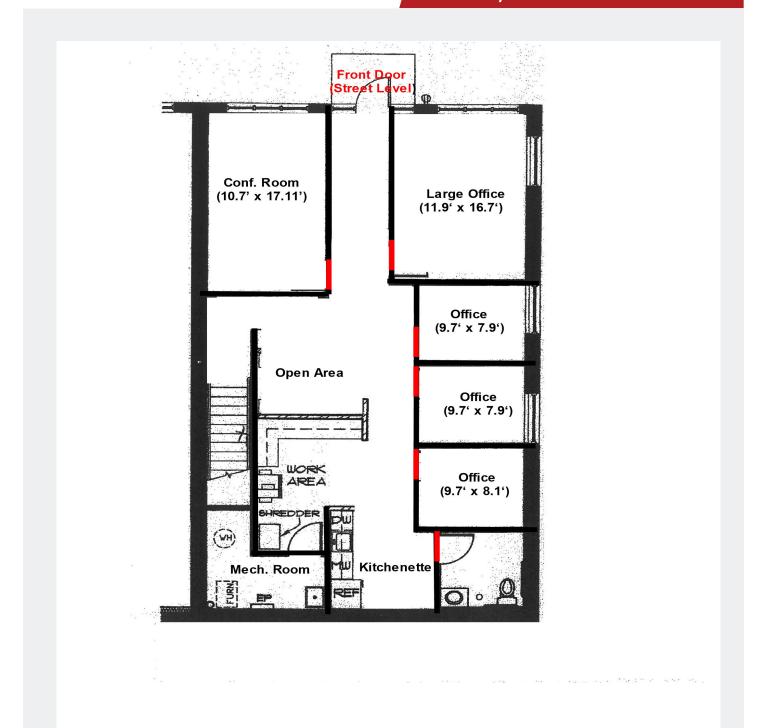

#### **FLOOR PLANS**

#### FEATURES:

- 1,560 SF End Cap Office Condo "For Lease" in downtown Plymouth, MN
- Includes 2 Executive Offices with windows, three private offices, work area/ kitchenette, bathroom & private entrance off Plymouth Blvd.
- Beautiful finishes including marble floors and trim.
- Great location near 494 & Hwy. 55 near other retail and businesses.