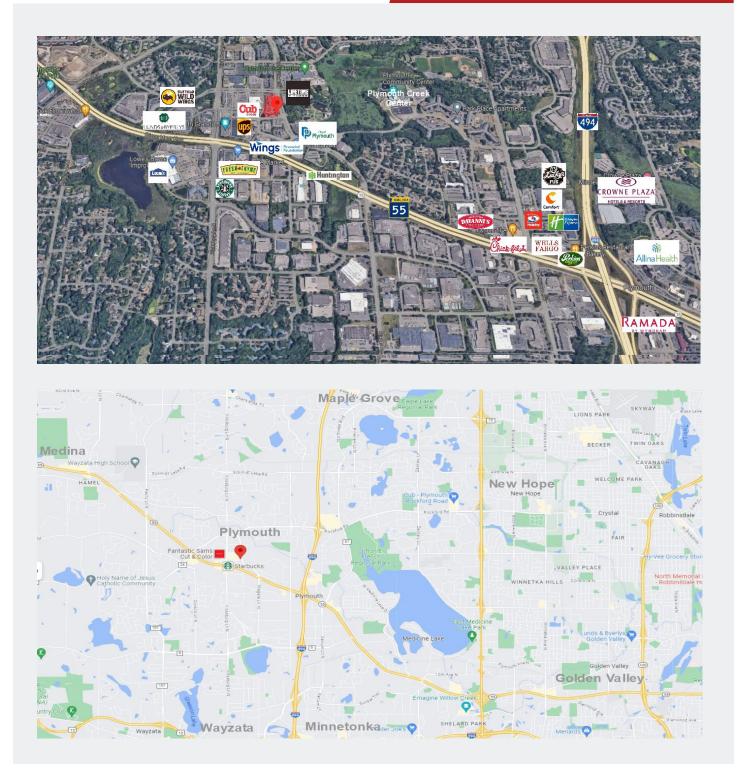

### **AERIAL & MAP**

Contact Phone: 763.424.6355 Fax: 763.424.7980 Arrow Companies 7365 Kirkwood Court N. Suite 335 Maple Grove, MN 55369

3515 Plymouth Blvd., Suite 104 Plymouth, MN 55447