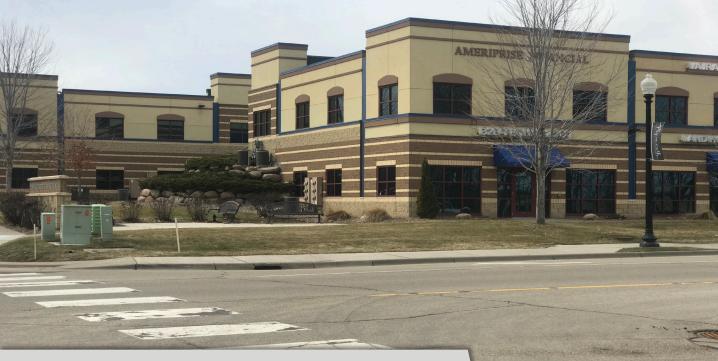

# FOR LEASE 1,560 SF AVAILABLE

#### FEATURES:

- 1,560 SF End Cap Office Condo "For Lease" in downtown Plymouth, MN
- Includes 2 Executive Offices with windows, three private offices, work area/ kitchenette, bathroom & private entrance off Plymouth Blvd.
- Beautiful finishes including marble floors and trim.
- Great location near 494 & Hwy. 55 near other retail and businesses.