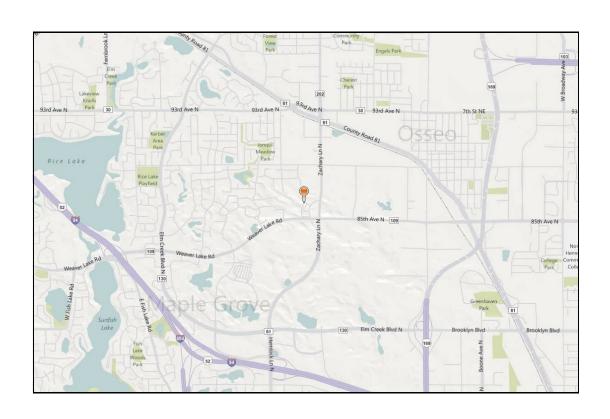

ception Area, 3 open area's for cubicles (320 sf / each), Office Break room with 2 rest rooms

Convenient location near I-694/94 near many restaurants & shopping at Arbor Lakes.

Great visibility off Weaver Lake Road .

## FOR SALE

# 11250 86th Avenue No. Maple Grove, MN

### **BUILDING FACTS**

1,920 sf Available

Main Level Floor Plan with one rear entrance.

Built in 2004

**Ample Parking** 

#### PRESENTED BY:

**Arrow Real Estate** 

Chad Weeks 612.619.9911 Cell cweeks@arrowcos.com

Jeff Penfield 612.325.2067 Cell jpenfield@arrowcos.com

763.424.6355 Office 763.424.7980 Fax

#### **FOR SALE**

\$249,900

Property Taxes: \$7,296.00/ yr. Association Dues: \$237 / mo.

Arrow Real Estate Corporation is pleased to present this office condo for sale in Maple Grove, MN

### Aerial & Map





### **Photo Gallery**

















### **Main Level Floor Plan**



### **Demographic Summary**

#### **Demographic Summary Report**

#### Weaver Lake Business Park

11250-11258 N 86th Ave, Maple Grove, MN 55369

Building Type: Class B Office Total Available: 0 SF
Class: B % Leased: 100%
RBA: 8,954 SF Rent/SF/Yr: -

Typical Floor: 8,954 SF



| Radius                               | 1 Mile   |        | 3 Mile   |        | 5 Mile   |        |
|--------------------------------------|----------|--------|----------|--------|----------|--------|
| Population                           |          |        |          |        |          |        |
| 2015 Projection                      | 4,103    |        | 51,194   |        | 168,394  |        |
| 2010 Estimate                        | 3,68