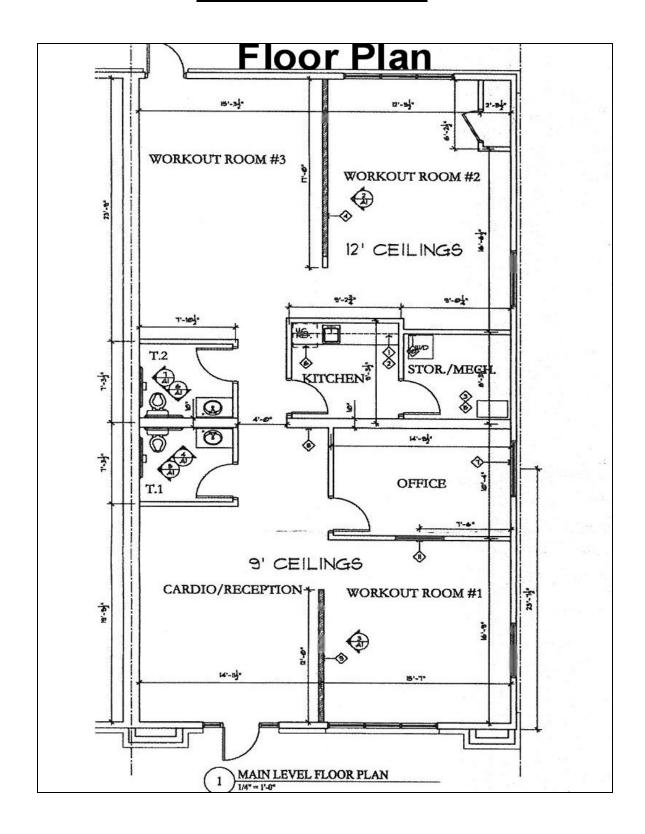

**FEATURES** 

Floor plan consists of a Reception Area, 3 open area's for cubicles (320 sf / each), Office Break room with 2 rest rooms

Convenient location near I-694/94 near many restaurants & shopping at Arbor Lakes.

### **BUILDING FACTS**

1,920 sf Available

Main Level Floor Plan with one rear entrance.

Built in 2004

**Ample Parking** 

### **Main Level Floor Plan**