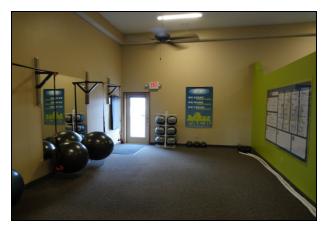

cubicles (320 sf / each), Office Break room with 2 rest rooms

Convenient location near I-694/94 near many restaurants & shopping at Arbor Lakes.

Great visibility off Weaver Lake Road .

## FOR SALE

# 11250 86th Avenue No. Maple Grove, MN

### **BUILDING FACTS**

1,920 sf Available

Main Level Floor Plan with one rear entrance.

Built in 2004

**Ample Parking** 

#### PRESENTED BY:

**Arrow Real Estate** 

Chad Weeks 612.619.9911 Cell cweeks@arrowcos.com

Jeff Penfield 612.325.2067 Cell jpenfield@arrowcos.com

763.424.6355 Office 763.424.7980 Fax

#### **FOR SALE**

\$249,900

Property Taxes: \$7,296.00/ yr. Association Dues: \$237 / mo.

Arrow Real Estate Corporation is pleased to present this office condo for sale in Maple Grove, MN

### Aerial & Map





### **Photo Gallery**

















### **Main Level Floor Plan**



### **Demographic Summary**

#### **Demographic Summary Report**

#### Weaver Lake Business Park

11250-11258 N 86th Ave, Maple Grove, MN 55369

Building Type: Class B Office Total Available: 0 SF
Class: B % Leased: 100%
RBA: 8,954 SF Rent/SF/Yr: -

Typical Floor: 8,954 SF



| Radius                               | 1 Mile   |        | 3 Mile   |        | 5 Mile   |        |
|--------------------------------------|----------|--------|----------|--------|----------|--------|
| Population                           |          |        |          |        |          |        |
| 2015 Projection                      | 4,103    |        | 51,194   |        | 168,394  |        |
| 2010 Estimate                        | 3,682    |        | 50,057   |