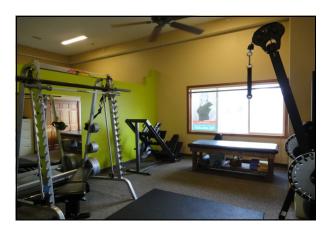

or cubicles (320 sf / each), Office Break room with 2 rest rooms

Convenient location near I-694/94 near many restaurants & shopping at Arbor Lakes.

Great visibility off Weaver Lake Road .

## FOR SALE

# 11250 86th Avenue No. Maple Grove, MN

### **BUILDING FACTS**

1,920 sf Available

Main Level Floor Plan with one rear entrance.

Built in 2004

**Ample Parking** 

#### PRESENTED BY:

**Arrow Real Estate** 

Chad Weeks 612.619.9911 Cell cweeks@arrowcos.com

Jeff Penfield 612.325.2067 Cell jpenfield@arrowcos.com

763.424.6355 Office 763.424.7980 Fax

#### **FOR SALE**

\$249,900

Property Taxes: \$7,296.00/ yr. Association Dues: \$237 / mo.

Arrow Real Estate Corporation is pleased to present this office condo for sale in Maple Grove, MN

### Aerial & Map





### **Photo Gallery**

















### **Main Level Floor Plan**



### **Demographic Summary**

#### **Demographic Summary Report**

#### Weaver Lake Business Park

11250-11258 N 86th Ave, Maple Grove, MN 55369

Building Type: Class B Office Total Available: 0 SF
Class: B % Leased: 100%
RBA: 8,954 SF Rent/SF/Yr: -

Typical Floor: 8,954 SF



| Radius                               | 1 Mile   |        | 3 Mile   |        | 5 Mile   |        |
|--------------------------------------|----------|--------|----------|--------|----------|--------|
| Population                           |          |        |          |        |          |        |
| 2015 Projection                      | 4,103    |        | 51,194   |        | 168,394  |        |
| 2010 Estimate                        | 3,682    |        | 50,057   |