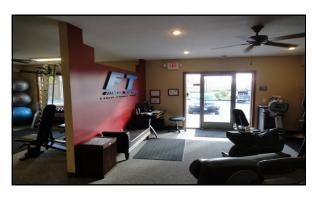

les (320 sf / each), Office Break room with 2 rest rooms

Convenient location near I-694/94 near many restaurants & shopping at Arbor Lakes.

Great visibility off Weaver Lake Road .

## FOR SALE

# 11250 86th Avenue No. Maple Grove, MN

### **BUILDING FACTS**

1,920 sf Available

Main Level Floor Plan with one rear entrance.

Built in 2004

**Ample Parking** 

#### PRESENTED BY:

**Arrow Real Estate** 

Chad Weeks 612.619.9911 Cell cweeks@arrowcos.com

Jeff Penfield 612.325.2067 Cell jpenfield@arrowcos.com

763.424.6355 Office 763.424.7980 Fax

#### **FOR SALE**

\$249,900

Property Taxes: \$7,296.00/ yr. Association Dues: \$237 / mo.

Arrow Real Estate Corporation is pleased to present this office condo for sale in Maple Grove, MN

### Aerial & Map





### **Photo Gallery**

















### **Main Level Floor Plan**



### **Demographic Summary**

#### **Demographic Summary Report**

#### Weaver Lake Business Park

11250-11258 N 86th Ave, Maple Grove, MN 55369

Building Type: Class B Office Total Available: 0 SF
Class: B % Leased: 100%
RBA: 8,954 SF Rent/SF/Yr: -

Typical Floor: 8,954 SF



| Radius                               | 1 Mile   |        | 3 Mile   |        | 5 Mile   |        |
|--------------------------------------|----------|--------|----------|--------|----------|--------|
| Population                           |          |        |          |        |          |        |
| 2015 Projection                      | 4,103    |        | 51,194   |        | 168,394  |        |
| 2010 Estimate                        | 3,682    |        | 50,057   |        | 1