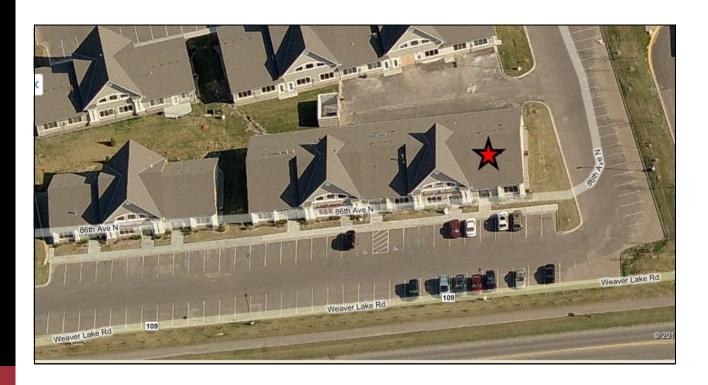

### Aerial & Map

Great visibility off Weaver Lake Road .

# 11250 86th Avenue No. Maple Grove, MN