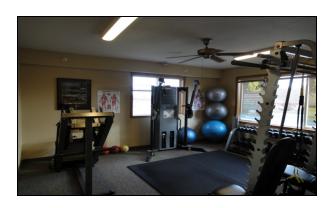

icles (320 sf / each), Office Break room with 2 rest rooms

Convenient location near I-694/94 near many restaurants & shopping at Arbor Lakes.

Great visibility off Weaver Lake Road .

## FOR SALE

# 11250 86th Avenue No. Maple Grove, MN

### **BUILDING FACTS**

1,920 sf Available

Main Level Floor Plan with one rear entrance.

Built in 2004

**Ample Parking** 

#### PRESENTED BY:

**Arrow Real Estate** 

Chad Weeks 612.619.9911 Cell cweeks@arrowcos.com

Jeff Penfield 612.325.2067 Cell jpenfield@arrowcos.com

763.424.6355 Office 763.424.7980 Fax

#### **FOR SALE**

\$249,900

Property Taxes: \$7,296.00/ yr. Association Dues: \$237 / mo.

Arrow Real Estate Corporation is pleased to present this office condo for sale in Maple Grove, MN

### Aerial & Map





### **Photo Gallery**

















### **Main Level Floor Plan**



### **Demographic Summary**

#### **Demographic Summary Report**

#### Weaver Lake Business Park

11250-11258 N 86th Ave, Maple Grove, MN 55369

Building Type: Class B Office Total Available: 0 SF
Class: B % Leased: 100%
RBA: 8,954 SF Rent/SF/Yr: -

Typical Floor: 8,954 SF



| Radius                               | 1 Mile   |        | 3 Mile   |        | 5 Mile   |        |
|--------------------------------------|----------|--------|----------|--------|----------|--------|
| Population                           |          |        |          |        |          |        |
| 2015 Projection                      | 4,103    |        | 51,194   |        | 168,394  |        |
| 2010 Estimate                        | 3,682    |        | 50,057   |        |