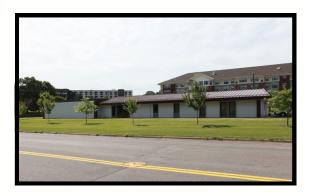

240 volt

Offices– forced warm air and central air Warehouse– hanging unit heaters

Fire Protection: No sprinklers

2

Clear Height:

**Electrical Service:** 

HVAC Systems:

Drive-Ins:

Type of construction:

Masonry Construction

2015 Property Taxes:

\$24,425.16

Information contained herein has been obtained from resources deemed reliable. We have no reason to doubt its accuracy; however, we do not guarantee it.



Arrow Companies 7365 Kirkwood Court N. Suite 335 Maple Grove, MN 55369 Office (763) 424-6355 Fax: (763) 424-7980

WWW.ARROWCOS.COM Page 3

# FOR SALE / **FOR LEASE**

# **INDUSTRIAL BUILDING**

5555 Boone Ave. New Hope, MN

### **FLOOR PLAN**







INDUSTRIAL BUILDING FOR SALE / FOR LEASE

# **INDUSTRIAL BUILDING**

5555 Boone Ave. New Hope, MN



#### **BUILDING PHOTOS**











#### FOR SALE / FOR LEASE

#### DEMOGRAPHICS

#### Demographic Summary Report 5555 Boone Ave N, New Hope, MN 55428 Building Type: Industrial Warehse Avail: 10,750 SF RBA: 10,750 SF Office Avail: -Land Area: 1.03 AC % Leased: 100% Total Available: 10.750 SF Rent/SF/Yr: \$6.02 Radius 1 Mile 3 Mile 5 Mile Population 11,330 95,013 239,835 2017 Projection 2012 Estimate 10,786 93,058 231,919 2010 Census 10,553 92,754 229,353 Growth 2012 - 2017 5.00% 2.10% 3.40% Growth 2010 - 2012 2.20% 0.30% 1.10% 2012 Population by Hispanic Origin 852 6.907 14.162 2012 Population By Race 10,786 93,058 231,919 7,573 70.21% 64,970 69.82% 155,866 67.21% White Black or African American 1,912 17.73% 14,911 16.02% 38,523 16.61% American Indian and Alaska Native 54 0.50% 446 0.48% 1.247 0.54% 439 4.07% 5,783