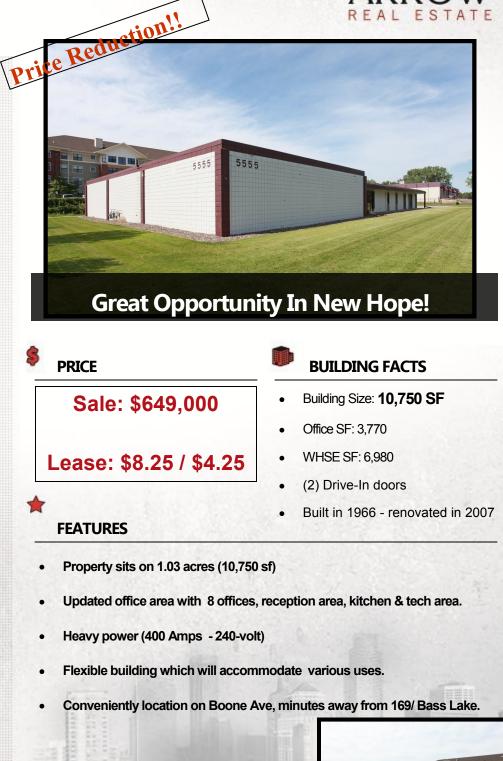

# FOR SALE / FOR LEASE

# **INDUSTRIAL BUILDING**

5555 Boone Ave. New Hope, MN

| Overview        | 1 |
|-----------------|---|
| Aerial and Map  | 2 |
| Property Facts  | 3 |
| Floor Plan      | 4 |
| Building Photos | 5 |
| Demographics    | 6 |
| Traffic Summary | 7 |

FOR SALE / FOR LEASE

### **INDUSTRIAL BUILDING**

5555 Boone Ave. New Hope, MN

#### **PROPERTY FACTS**

3,770 SF- Office 6,980 SF- Warehouse 10,750 Total SF

Year Built:

Lot Size:

1966 - Renovated in 2007

1.03 Acres (10,750 SF)

06-118-21-34-0006

Zoning:

Industrial

11'

(2)

400 amp/240 volt

Offices– forced warm air and central air Warehouse– hanging unit heaters

Fire Protection: No sprinklers

2

Clear Height:

**Electrical Service:** 

HVAC Systems:

Drive-Ins:

Type of construction:

Masonry Construction

2015 Property Taxes:

\$24,425.16

Information contained herein has been obtained from resources deemed reliable. We have no reason to doubt its accuracy; however, we do not guarantee it.