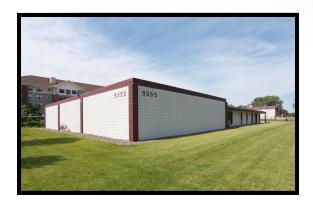

#### **PROPERTY FACTS**

3,770 SF- Office 6,980 SF- Warehouse 10,750 Total SF

Year Built:

Lot Size:

1966 - Renovated in 2007

1.03 Acres (10,750 SF)

06-118-21-34-0006

Zoning:

Industrial

11'

(2)

400 amp/240 volt

Offices– forced warm air and central air Warehouse– hanging unit heaters

Fire Protection: No sprinklers

2

Clear Height:

**Electrical Service:** 

HVAC Systems:

Drive-Ins:

Type of construction:

Masonry Construction

2015 Property Taxes:

\$24,425.16

Information contained herein has been obtained from resources deemed reliable. We have no reason to doubt its accuracy; however, we do not guarantee it.