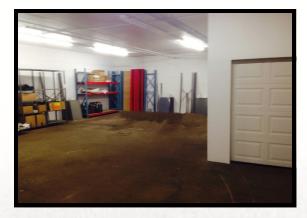

0 volt

Offices– forced warm air and central air Warehouse– hanging unit heaters

Fire Protection: No sprinklers

2

Clear Height:

**Electrical Service:** 

HVAC Systems:

Drive-Ins:

Type of construction:

Masonry Construction

2015 Property Taxes:

\$24,425.16

Information contained herein has been obtained from resources deemed reliable. We have no reason to doubt its accuracy; however, we do not guarantee it.



Arrow Companies 7365 Kirkwood Court N. Suite 335 Maple Grove, MN 55369 Office (763) 424-6355 Fax: (763) 424-7980

WWW.ARROWCOS.COM Page 3

# FOR SALE / **FOR LEASE**

# **INDUSTRIAL BUILDING**

5555 Boone Ave. New Hope, MN

### **FLOOR PLAN**







INDUSTRIAL BUILDING FOR SALE / FOR LEASE

# **INDUSTRIAL BUILDING**

5555 Boone Ave. New Hope, MN



#### **BUILDING PHOTOS**











#### FOR SALE / FOR LEASE

#### DEMOGRAPHICS

#### Demographic Summary Report 5555 Boone Ave N, New Hope, MN 55428 Building Type: Industrial Warehse Avail: 10,750 SF RBA: 10,750 SF Office Avail: -Land Area: 1.03 AC % Leased: 100% Total Available: 10.750 SF Rent/SF/Yr: \$6.02 Radius 1 Mile 3 Mile 5 Mile Population 11,330 95,013 239,835 2017 Projection 2012 Estimate 10,786 93,058 231,919 2010 Census 10,553 92,754 229,353 Growth 2012 - 2017 5.00% 2.10% 3.40% Growth 2010 - 2012 2.20% 0.30% 1.10% 2012 Population by Hispanic Origin 852 6.907 14.162 2012 Population By Race 10,786 93,058 231,919 7,573 70.21% 64,970 69.82% 155,866 67.21% White Black or African American 1,912 17.73% 14,911 16.02% 38,523 16.61% American Indian and Alaska Native 54 0.50% 446 0.48% 1.247 0.54% 439 4.07% 5,783 6