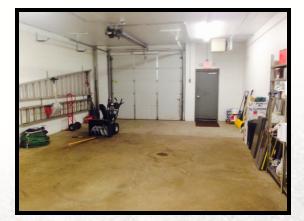

Industrial

11'

(2)

400 amp/240 volt

Offices– forced warm air and central air Warehouse– hanging unit heaters

Fire Protection: No sprinklers

2

Clear Height:

**Electrical Service:** 

HVAC Systems:

Drive-Ins:

Type of construction:

Masonry Construction

2015 Property Taxes:

\$24,425.16

Information contained herein has been obtained from resources deemed reliable. We have no reason to doubt its accuracy; however, we do not guarantee it.