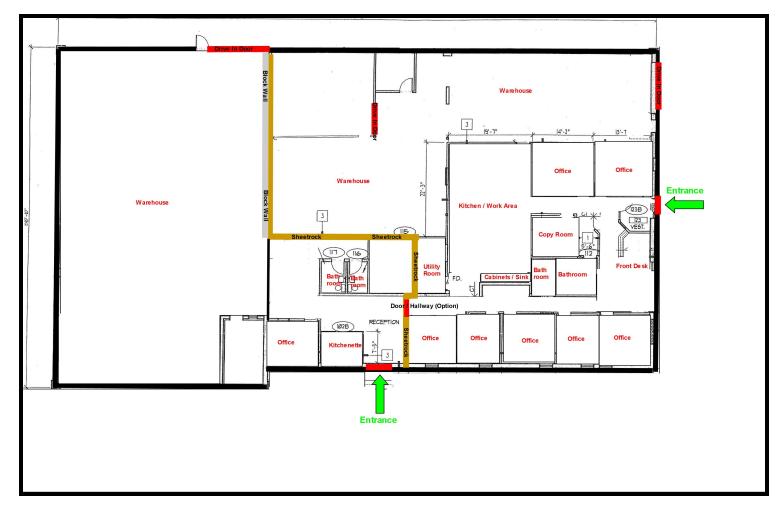

Year Built:

Lot Size:

1966 - Renovated in 2007

1.03 Acres (10,750 SF)

06-118-21-34-0006

Zoning:

Industrial

11'

(2)

400 amp/240 volt

Offices– forced warm air and central air Warehouse– hanging unit heaters

Fire Protection: No sprinklers

2

Clear Height:

**Electrical Service:** 

HVAC Systems:

Drive-Ins:

Type of construction:

Masonry Construction

2015 Property Taxes:

\$24,425.16

Information contained herein has been obtained from resources deemed reliable. We have no reason to doubt its accuracy; however, we do not guarantee it.



Arrow Companies 7365 Kirkwood Court N. Suite 335 Maple Grove, MN 55369 Office (763) 424-6355 Fax: (763) 424-7980

WWW.ARROWCOS.COM Page 3

# FOR SALE / **FOR LEASE**

# **INDUSTRIAL BUILDING**

5555 Boone Ave. New Hope, MN

### **FLOOR PLAN**







INDUSTRIAL BUILDING FOR SALE / FOR LEASE

# **INDUSTRIAL BUILDING**

5555 Boone Ave. New Hope, MN



#### **BUILDING PHOTOS**











#### FOR SALE / FOR LEASE

#### DEMOGRAPHICS

#### Demographic Summary Report 5555 Boone Ave N, New Hope, MN 55428 Building Type: Industrial Warehse Avail: 10,750 SF RBA: 10,750 SF Office Avail: -Land Area: 1.03 AC % Leased: 100% Total Available: 10.750 SF Rent/SF/Yr: \$6.02 Radius 1 Mile 3 Mile 5 Mile Population 11,330 95,013 239,835 2017 Projection 2012 Estimate 10,786 93,058 231,919 2010 Census 10,553 92,754 229,353 Growth 2012 - 2017 5.00% 2.10% 3.40% Growth 2010 - 2012 2.20% 0.30% 1.10% 2012 Population by Hispanic Origin 852 6.907 14.162 2012 Population By Race 10,786 93,058 231,919 7,573 70.21% 64,970 69.82% 155,866 67.21% White Black or Afric