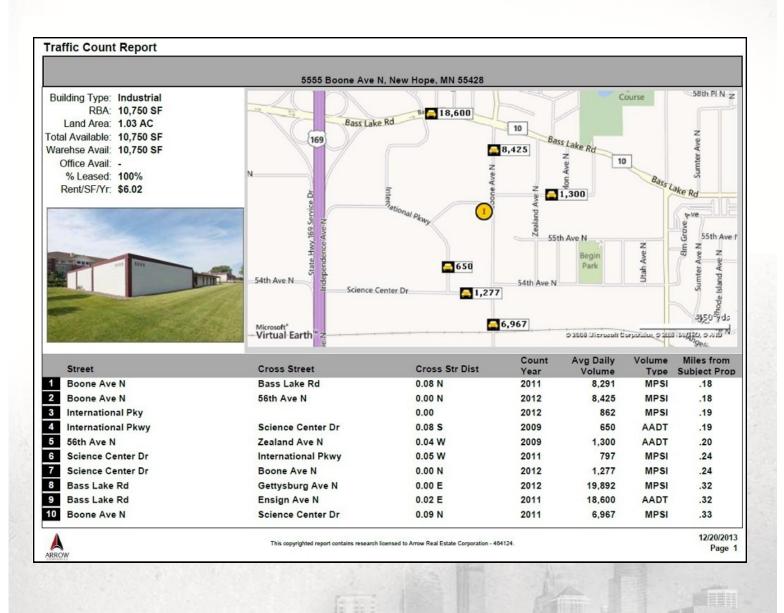

#### **TRAFFIC SUMMARY**

Arrow Companies 7365 Kirkwood Court N. Suite 335 Maple Grove, MN 55369 Office (763) 424-6355 Fax: (763) 424-7980

2

WWW.ARROWCOS.COM Page 7