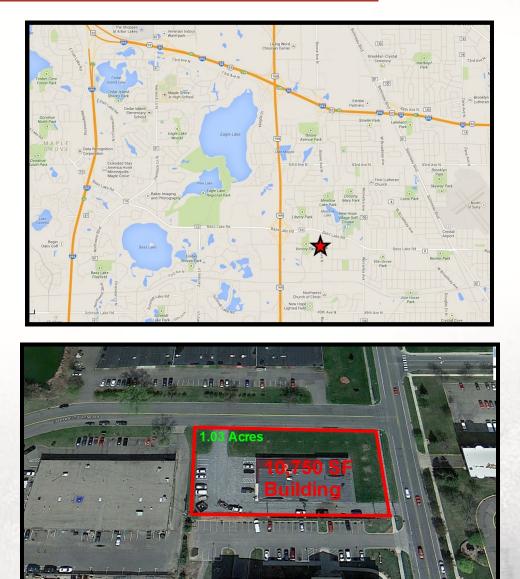

#### **AERIAL & MAP**

Arrow Companies 7365 Kirkwood Court N. Suite 335 Maple Grove, MN 55369 
 Office (763) 424-6355

 Fax: (763) 424-7980

WWW.ARROWCOS.COM Page 2

#### **PROPERTY FACTS**

3,770 SF- Office 6,980 SF- Warehouse 10,750 Total SF

Year Built:

Lot Size:

1966 - Renovated in 2007

1.03 Acres (10,750 SF)

06-118-21-34-0006

Zoning: