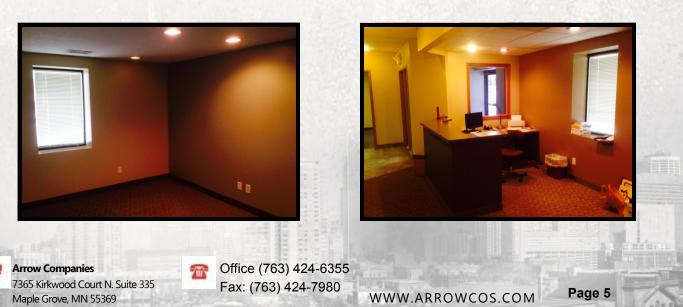

Offices– forced warm air and central air Warehouse– hanging unit heaters

Fire Protection: No sprinklers

2

Clear Height:

**Electrical Service:** 

HVAC Systems:

Drive-Ins:

Type of construction:

Masonry Construction

2015 Property Taxes:

\$24,425.16

Information contained herein has been obtained from resources deemed reliable. We have no reason to doubt its accuracy; however, we do not guarantee it.



Arrow Companies 7365 Kirkwood Court N. Suite 335 Maple Grove, MN 55369 Office (763) 424-6355 Fax: (763) 424-7980

WWW.ARROWCOS.COM Page 3

# FOR SALE / **FOR LEASE**

# **INDUSTRIAL BUILDING**

5555 Boone Ave. New Hope, MN

### **FLOOR PLAN**







INDUSTRIAL BUILDING FOR SALE / FOR LEASE

# **INDUSTRIAL BUILDING**

5555 Boone Ave. New Hope, MN



#### **BUILDING PHOTOS**











#### FOR SALE / FOR LEASE

#### DEMOGRAPHICS

#### Demographic Summary Report 5555 Boone Ave N, New Hope, MN 55428 Building Type: Industrial Warehse Avail: 10,750 SF RBA: 10,750 SF Office Avail: -Land Area: 1.03 AC % Leased: 100% Total Available: 10.750 SF Rent/SF/Yr: \$6.02 Radius 1 Mile 3 Mile 5 Mile Population 11,330 95,013 239,835 2017 Projection 2012 Estimate 10,786 93,058 231,919 2010 Census 10,553 92,754 229,353 Growth 2012 - 2017 5.00% 2.10% 3.40% Growth 2010 - 2012 2.20% 0.30% 1.10% 2012 Population by Hispanic Origin 852 6.907 14.162 2012 Population By Race 10,786 93,058 231,919 7,573 70.21% 64,970 69.82% 155,866 67.21% White Black or African American 1,912 17.73% 14,911 16.02% 38,523 16.61% American Indian and Alaska Native 54 0.50% 446 0.48% 1.247 0.54% 439 4.07% 5,783 6.21% 2