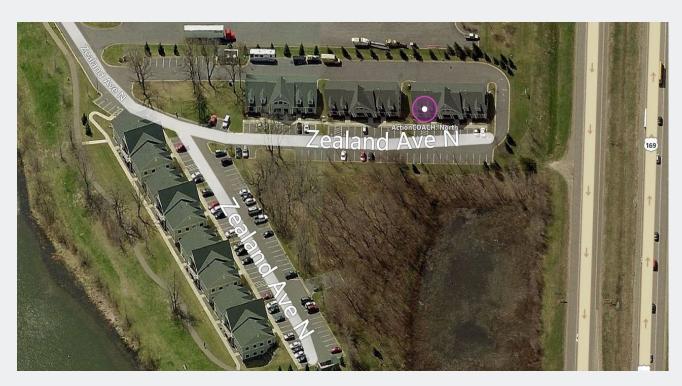

.
- High end upgrades including granite countertops
- Plenty of parking along with back door for additional spots.

Lease Rate

\$16.00/psf NNN

Tax: \$2.75/ psf & Cam: \$1.94/psf



#### **FACTS:**

- ▲ Convenient Location off Highway 169 in Champlin.
- Attic storage available.
- ▲ Rennovated in 2015.

| Overview      | 1 |
|---------------|---|
| Aerial Maps   | 2 |
| Floor Plan    | 3 |
| Photo Gallery | 4 |



Chad Weeks 612.619.9911 cweeks@arrowcos.com



Jeff Penfield 612.325.2067 jpenfield@arrowcos.com

#### Contact

Phone: 763.424.6355 Fax: 763.424.7980

#### **Arrow Companies**

7365 Kirkwood Court N. Suite 335 Maple Grove, MN 55369

www.arrowcos.com

# **Champlin Business Park**

11149 Zealand Ave. Champlin, MN 55316



#### **AERIAL & MAP**

# FOR LEASE - 1,488 SF Office Space







## **FLOOR PLAN**

FOR LEASE - 1,488 SF Office Space



Phone: 763.424.6355 Fax: 763.424.7980



11149 Zealand Ave. Champlin, MN 55316



### **PHOTO GALLERY**

# FOR LEASE - 1,488 SF Office Space



Front Office



Reception Area



Reception Desk



**Training Room** 



Kitchenette



Back View

Phone: 763.424.6355 Fax: 763.424.7980