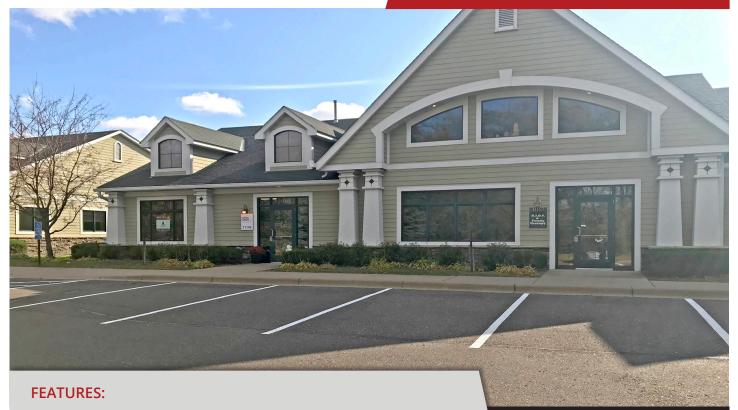

### FOR LEASE - 1,488 SF Office Space

- 1,488 SF End Cap Office Condo located on main level.
- Includes 4 Private Offices with windows, Large Training Room with Full Kitchen.
- Large reception area including built in desk.
- High end upgrades including granite countertops
- Plenty of parking along with back door for additional spots.

# FOR LEASE - 1,488 SF Office Space