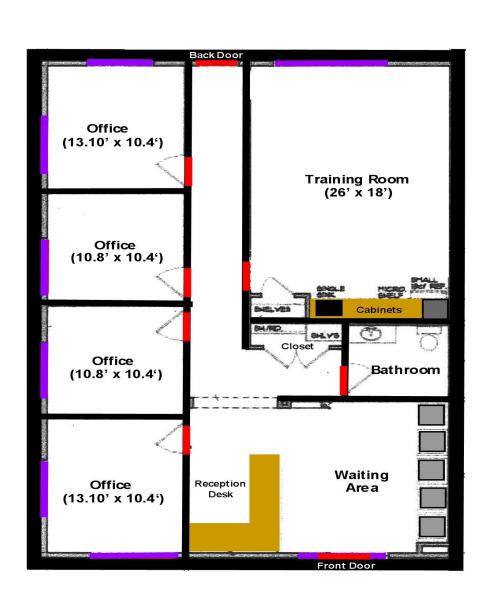

## **FLOOR PLAN**

FOR LEASE - 1,488 SF Office Space

Phone: 763.424.6355 Fax: 763.424.7980

11149 Zealand Ave. Champlin, MN 55316