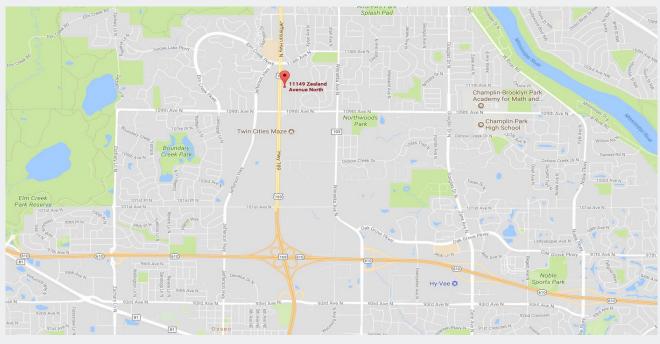

- High end upgrades including granite countertops
- Plenty of parking along with back door for additional spots.

Lease Rate

\$16.00/psf NNN

Tax: \$2.75/ psf & Cam: \$1.94/psf



#### **FACTS:**

- ▲ Convenient Location off Highway 169 in Champlin.
- Attic storage available.
- ▲ Rennovated in 2015.

| Overview      | 1 |
|---------------|---|
| Aerial Maps   | 2 |
| Floor Plan    | 3 |
| Photo Gallery | 4 |



Chad Weeks 612.619.9911 cweeks@arrowcos.com



Jeff Penfield 612.325.2067 jpenfield@arrowcos.com

#### Contact

Phone: 763.424.6355 Fax: 763.424.7980

#### **Arrow Companies**

7365 Kirkwood Court N. Suite 335 Maple Grove, MN 55369

www.arrowcos.com

# **Champlin Business Park**

11149 Zealand Ave. Champlin, MN 55316



#### **AERIAL & MAP**

# FOR LEASE - 1,488 SF Office Space







## **FLOOR PLAN**

FOR LEASE - 1,488 SF Office Space



Phone: 763.424.6355 Fax: 763.424.7980



11149 Zealand Ave. Champlin, MN 55316



### **PHOTO GALLERY**

# FOR LEASE - 1,488 SF Office Space



Front Office



Reception Area



Reception Desk



**Training Room** 



Kitchenette



Back View

Phone: 763.424.6355 Fax: 763.424.7980